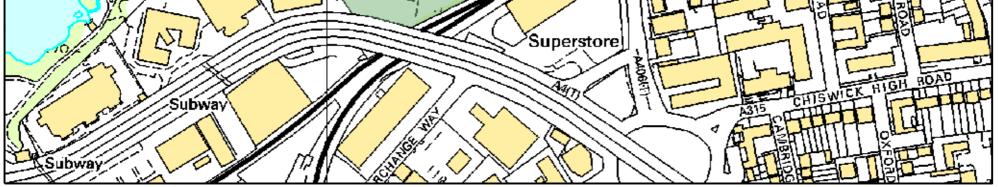

## **Gunnersbury Cemetery - 143 Gunnersbury Avenue - W3 London**

Title: Gunnersbury Cemetery 143 Gunnersbury Avenue W3 London

Reproduced from the Ordnance Survey mapping with the permission of the Controller of Her Majesty's Stationery Office. © Crown Copyright. Unauthorised reproduction infringes Crown copyright and may lead to prosecution or civil proceedings. Royal Borough of Kensington and Chelsea License No 100021668 (2006) Ref: 1079