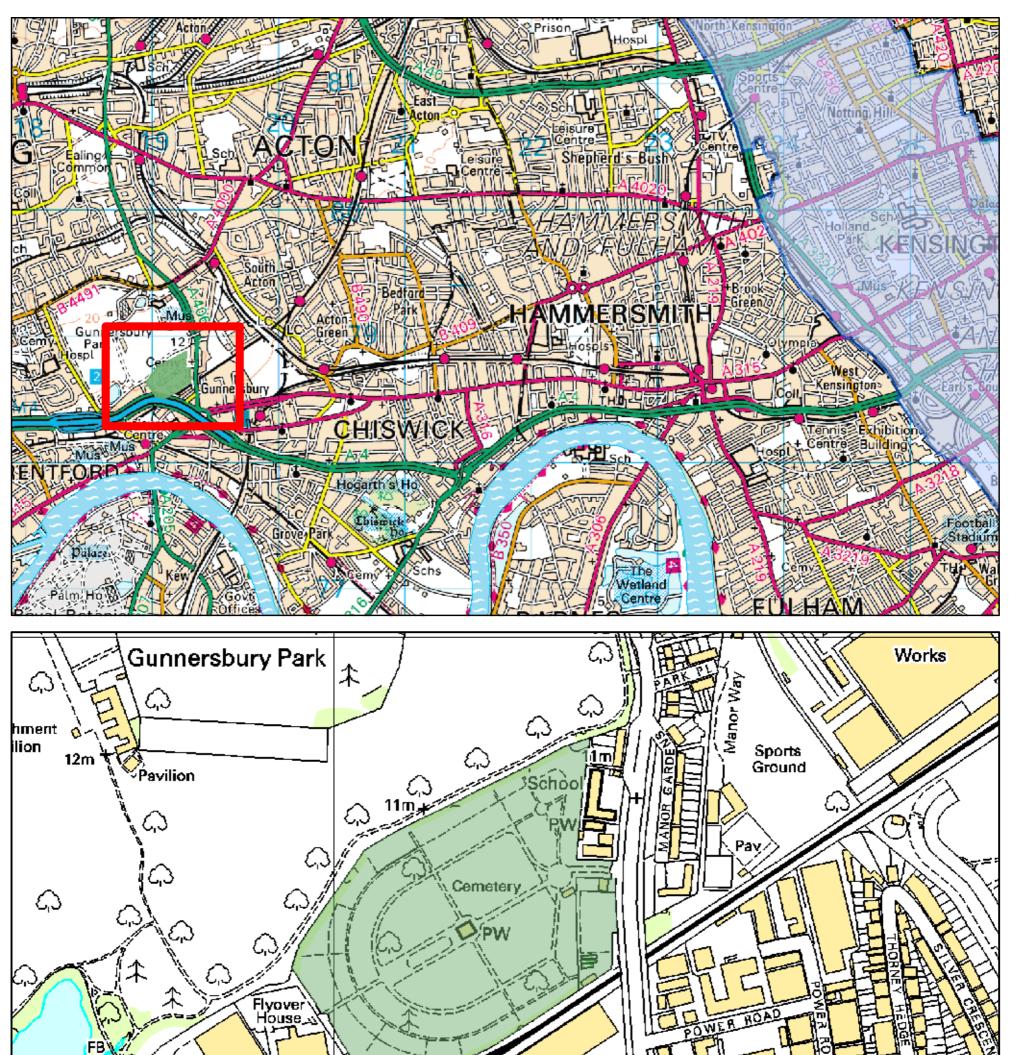

## **Gunnersbury Cemetery - 143 Gunnersbury Avenue - W3 London**

Title: Gunnersbury Cemetery 143 Gunnersbury Avenue W3 London

Reproduced from the Ordnance Survey mapping with the permission of the Controller of Her Majesty's Stationery Office. © Crown Copyright. Unauthorised reproduction infringes Crown copyright and may lead to prosecution or civil proceedings. Royal Borough of Kensington and Chelsea License No 100021668 (2006) Ref: 1079