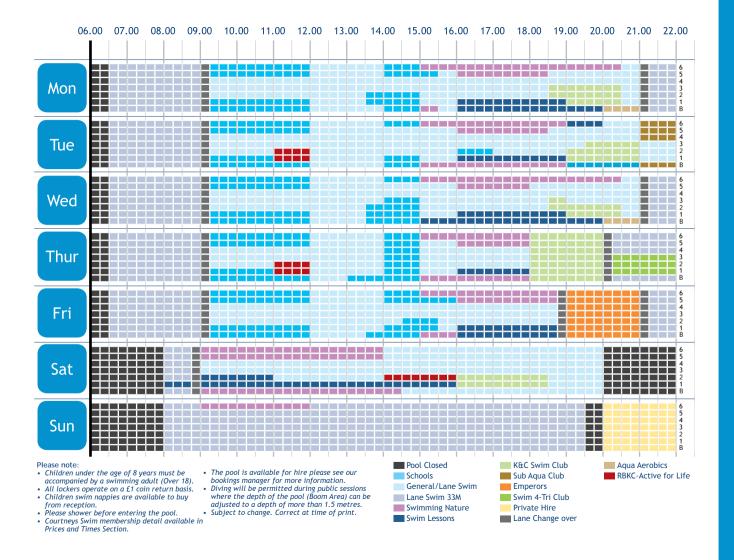

Yoga: Focusing on developing core strength, balance and co-ordination. Also improving total body strength, flexibility while fully exploring body and mind.

| Monday         |                                          |  |
|----------------|------------------------------------------|--|
| 09.30<br>10.30 | Body Conditioning<br>Studio   Jane       |  |
| 10.30<br>11.30 | Yoga<br>Studio   Elisa                   |  |
| 12.15<br>13.00 | Spin<br>Gym  Jon                         |  |
| 13.30<br>15.00 | Line Dancing** Studio   Colin   General  |  |
| 14.00<br>15.00 | Aquamotion** Pool   Eva   General        |  |
| 15.30<br>16.30 | Yoga**<br>Créche   Caroline  <br>General |  |
| 18.15<br>19.00 | Legs, Bums & Tums<br>Studio   Caroline   |  |
| 19.00<br>19.45 | Spin<br>Gym   Tania                      |  |
| 19.00<br>20.00 | Body Conditioning<br>Studio   Caroline   |  |
| 20.00          | Aqua<br>Pool   Jacqui                    |  |
| 20.00          | Yoga<br>Studio   Ninon                   |  |

| Tueso | Tuesday                   |  |  |
|-------|---------------------------|--|--|
| 07.00 | Spin                      |  |  |
| 07.45 | Gym   Jane                |  |  |
| 09.30 | Aerobics                  |  |  |
| 10.30 | Studio   Caroline         |  |  |
| 10.30 | NEW Step                  |  |  |
| 11.15 | Studio   Caroline   Gen   |  |  |
| 14.00 | Aerobics**                |  |  |
| 15.00 | Studio   Ronnie           |  |  |
| 15.00 | Pilates**                 |  |  |
| 16.00 | Studio   Ronnie           |  |  |
| 18.15 | Legs, Bums & Tums         |  |  |
| 19.00 | Studio   Caroline         |  |  |
| 18.30 | Spin                      |  |  |
| 19.15 | Gym   Maria   General     |  |  |
| 19.00 | Step & Tone               |  |  |
| 20.00 | Studio   Donna            |  |  |
| 20.00 | Body Pump<br>Studio   Jon |  |  |

| Wednesday      |                                               |  |
|----------------|-----------------------------------------------|--|
| 09.30          | Body Conditioning                             |  |
| 10.30          | Studio   Caroline                             |  |
| 10.30          | Pilates                                       |  |
| 11.30          | Studio   Sergio   Adv                         |  |
| 12.00<br>13.00 | Pilates**<br>Studio   Catarina  <br>Beginners |  |
| 17.00          | NEW Kids Jam                                  |  |
| 18.00          | Studio   Gen (8yrs up)                        |  |
| 18.30          | NEW Yoga                                      |  |
| 19.30          | Créche   Elisa                                |  |
| 18.00          | NEW Body Tone                                 |  |
| 19.00          | Studio   Jane                                 |  |
| 19.00          | Spin                                          |  |
| 19.45          | Gym   Jon                                     |  |
| 19.00          | The Ball                                      |  |
| 20.00          | Studio   Rima                                 |  |
| 19.30          | NEW Pilates                                   |  |
| 20.30          | Créche   Sergio   General                     |  |
| 20.00          | Aqua<br>Pool   Mark                           |  |

| Thursday       |                                                                     |  |
|----------------|---------------------------------------------------------------------|--|
| 09.30          | Step & Tone                                                         |  |
| 10.30          | Studio   Rima   General                                             |  |
| 11.00<br>12.00 | Ladies Only Post-Natal<br>Get Back In Shape*<br>Studio   Sure Start |  |
| 12.15          | NEW Spin                                                            |  |
| 13.00          | Gym   Jane                                                          |  |
| 12.30          | Yoga                                                                |  |
| 13.30          | Studio   Elisa                                                      |  |
| 14.00          | Gym Class**                                                         |  |
| 15.00          | Gym   Ronnie                                                        |  |
| 18.15          | Step & Tone                                                         |  |
| 19.00          | Studio   Rima   Int                                                 |  |
| 18.30          | <b>Spin</b>                                                         |  |
| 19.15          | Gym   Int/Adv   Maria                                               |  |
| 19.00          | Body Pump                                                           |  |
| 20.00          | Studio   Julia                                                      |  |
| 20.00          | Socacise                                                            |  |
| 21.00          | Studio   Justyna                                                    |  |

| Friday         |                                  |  |
|----------------|----------------------------------|--|
| 09.30          | Body Conditioning                |  |
| 10.30          | Studio   Rima                    |  |
| 10.30          | Yoga                             |  |
| 12.00          | Studio   Majurt                  |  |
| 12.15          | Spin                             |  |
| 13.00          | Gym   Jon                        |  |
| 13.00<br>14.30 | Salsa** Studio   Paula   General |  |
| 15.00<br>16.00 | Aquamotion** Pool   Eva   Basic  |  |
| 18.00          | Pilates                          |  |
| 19.00          | Créche   Sergio   General        |  |
| 19.00<br>20.30 | Yoga<br>Crèche General <br>Anita |  |

| Sund  | Sunday               |  |  |
|-------|----------------------|--|--|
| 11.00 | Body Pump            |  |  |
| 12.00 | Studio   Jon         |  |  |
| 12.15 | Spin                 |  |  |
| 13.00 | Gym   Jon            |  |  |
| 18.30 | Yoga                 |  |  |
| 19.30 | Studio   Elisa   Gen |  |  |

| Saturday       |                              |  |
|----------------|------------------------------|--|
| 09.00          | Yoga                         |  |
| 10.00          | Studio   Elisa               |  |
| 10.15          | Circuit Training             |  |
| 11.15          | Studio   Caroline            |  |
| 11.15          | Legs, Bums & Tums            |  |
| 12.15          | Studio   Caroline            |  |
| 12.15          | Spin                         |  |
| 13.00          | Gym   Khadija                |  |
| 14.00<br>15.00 | NEW<br>Class of<br>the Month |  |