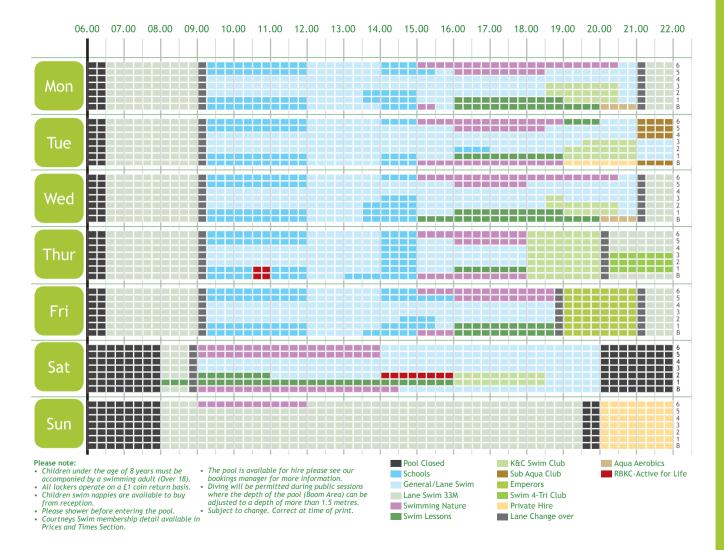

### Centre Opening Times

| Centre Opening rimes            |                           |
|---------------------------------|---------------------------|
| Monday-Friday                   | 06.30-22.00               |
| Saturday                        | 08.00-20.00               |
| Sunday                          | 08.00-22.00               |
| Main Pool Opening Times         |                           |
| Monday-Wednesday                | 06.30-22.00               |
| Thursday                        | 06.30-14.00, 15.00-18.00, |
|                                 | 20.15-22.00               |
| Friday                          | 06.30-18.45, 21.15-22.00  |
| Saturday                        | 08.00-20.00               |
| Sunday                          | 08.00-19.30               |
| Due to pool lane change overs   | the pool will be          |
| closed for 15 minutes at the fo | ollowing times:           |
| Monday-Friday                   | 09.00                     |
| Monday, Wednesday & Friday      | 21.00                     |

### **Teaching Pool Opening Times** 06.30-08.00 (Adults only), 08.00-09.30, Monday 12.00-14.00\*, 15.00-16.00, 17.00-21.00\* Tuesdav 06.30-09.30, 10.00-13.00\*, 14.30-15.30\*, 17.00-18.00, 19.00-21.00\* Wednesday 06.30-09.30, 09.30-10.00\*, 12.00-12.30, 14.00-15.00, 15.00-16.00\*, 18.30-21.00\* Thursday 06.30-09.30, 09.30-11.00\*, 11.30-13.30\*, 17.00-18.00, 20.00-21.00\* Friday 06.30-08.00 (Adults only), 08.00-09.30, 10.00-11.30\*, 12.00-14.00, 14.30-15.00, 17.30-18.00\*, 19.00-21.00\* 08.00-15.00\*, 15.00-18.00 (Private Hire), Saturdav 18.00-20.00\* 08.00-15.00, 15.00-18.00 (Private Hire), Sunday 18.00-20.00

\*section of pool only

### Please note:

- For safety reasons there must be one adult in the water for every 2 children under 8, and those who are unable to swim. An adult is classed as over 18.
- The pool timetables are subject to change