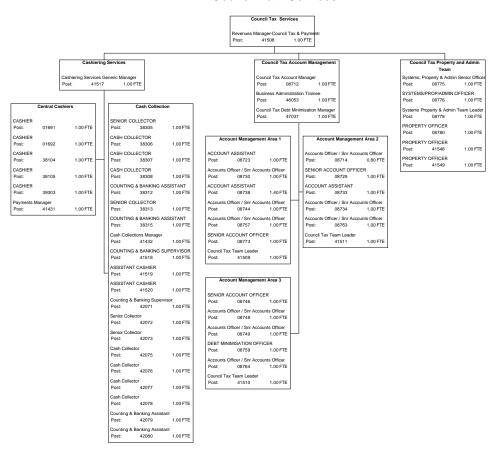

### Council Tax Services

Revenues Manager-Council Tax & Payment 1.00 FTE Post:

41508

### Council Tax Services

# Revenues Services Policy and Control

# Revenues Services Policy and Control

POLICY & CONTROL MANAGER

Post: 41326 1.00 FTE