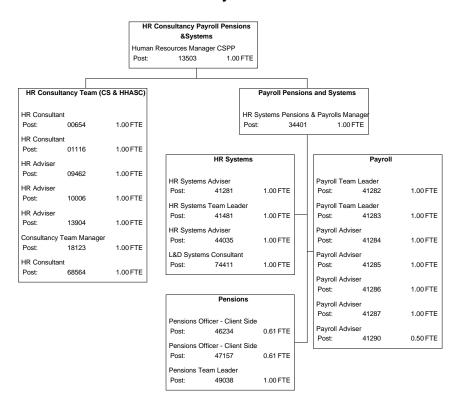

## HR Consultancy Payroll Pensions &Systems

Human Resources Manager CSPP

Post: 13503 1.00 FTE

HR Consultancy and Health & Safety
Team

Human Resources Mgr Consultancy and H&

Post: 13501 1.00 FTE

HR Policy & Organisation Dev Team

Human Resources Mgr Policy & Org Dev Post: 13803 1.00 FTE

# HR Consultancy Payroll Pensions &Systems

# HR Consultancy and Health & Safety Team

HR Consultancy and Health & Safety
Team

Human Resources Mgr Consultancy and H& Post: 13501 1.00 FTE

Corporate Health and Safety

Corporate Health and Safety Adviser

# HR Policy & Organisation Dev Team