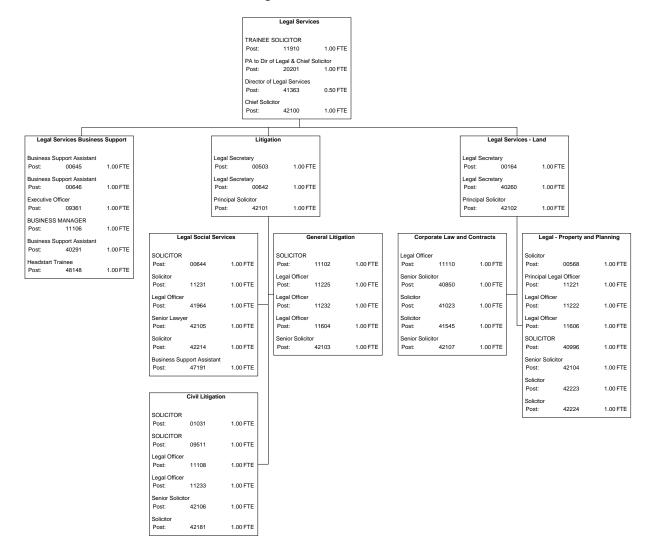

# **Legal Services**

# **Corporate Services**

Corporate Services

Human Resources and General Services

Director of HR & General Services 13401

Legal Services

TRAINEE SOLICITOR 11910 1.00 FTE

PA to Dir of Legal & Chief Solicitor 20201 1.00 FTE

Director of Legal Services

41363 0.50 FTE Post:

Chief Solicitor

Post: 42100 1.00 FTE Finance & Information Systems & Property

Exec Director for Finance IS & Property 30001

Media and Communications

Media and Communications Officer 00627