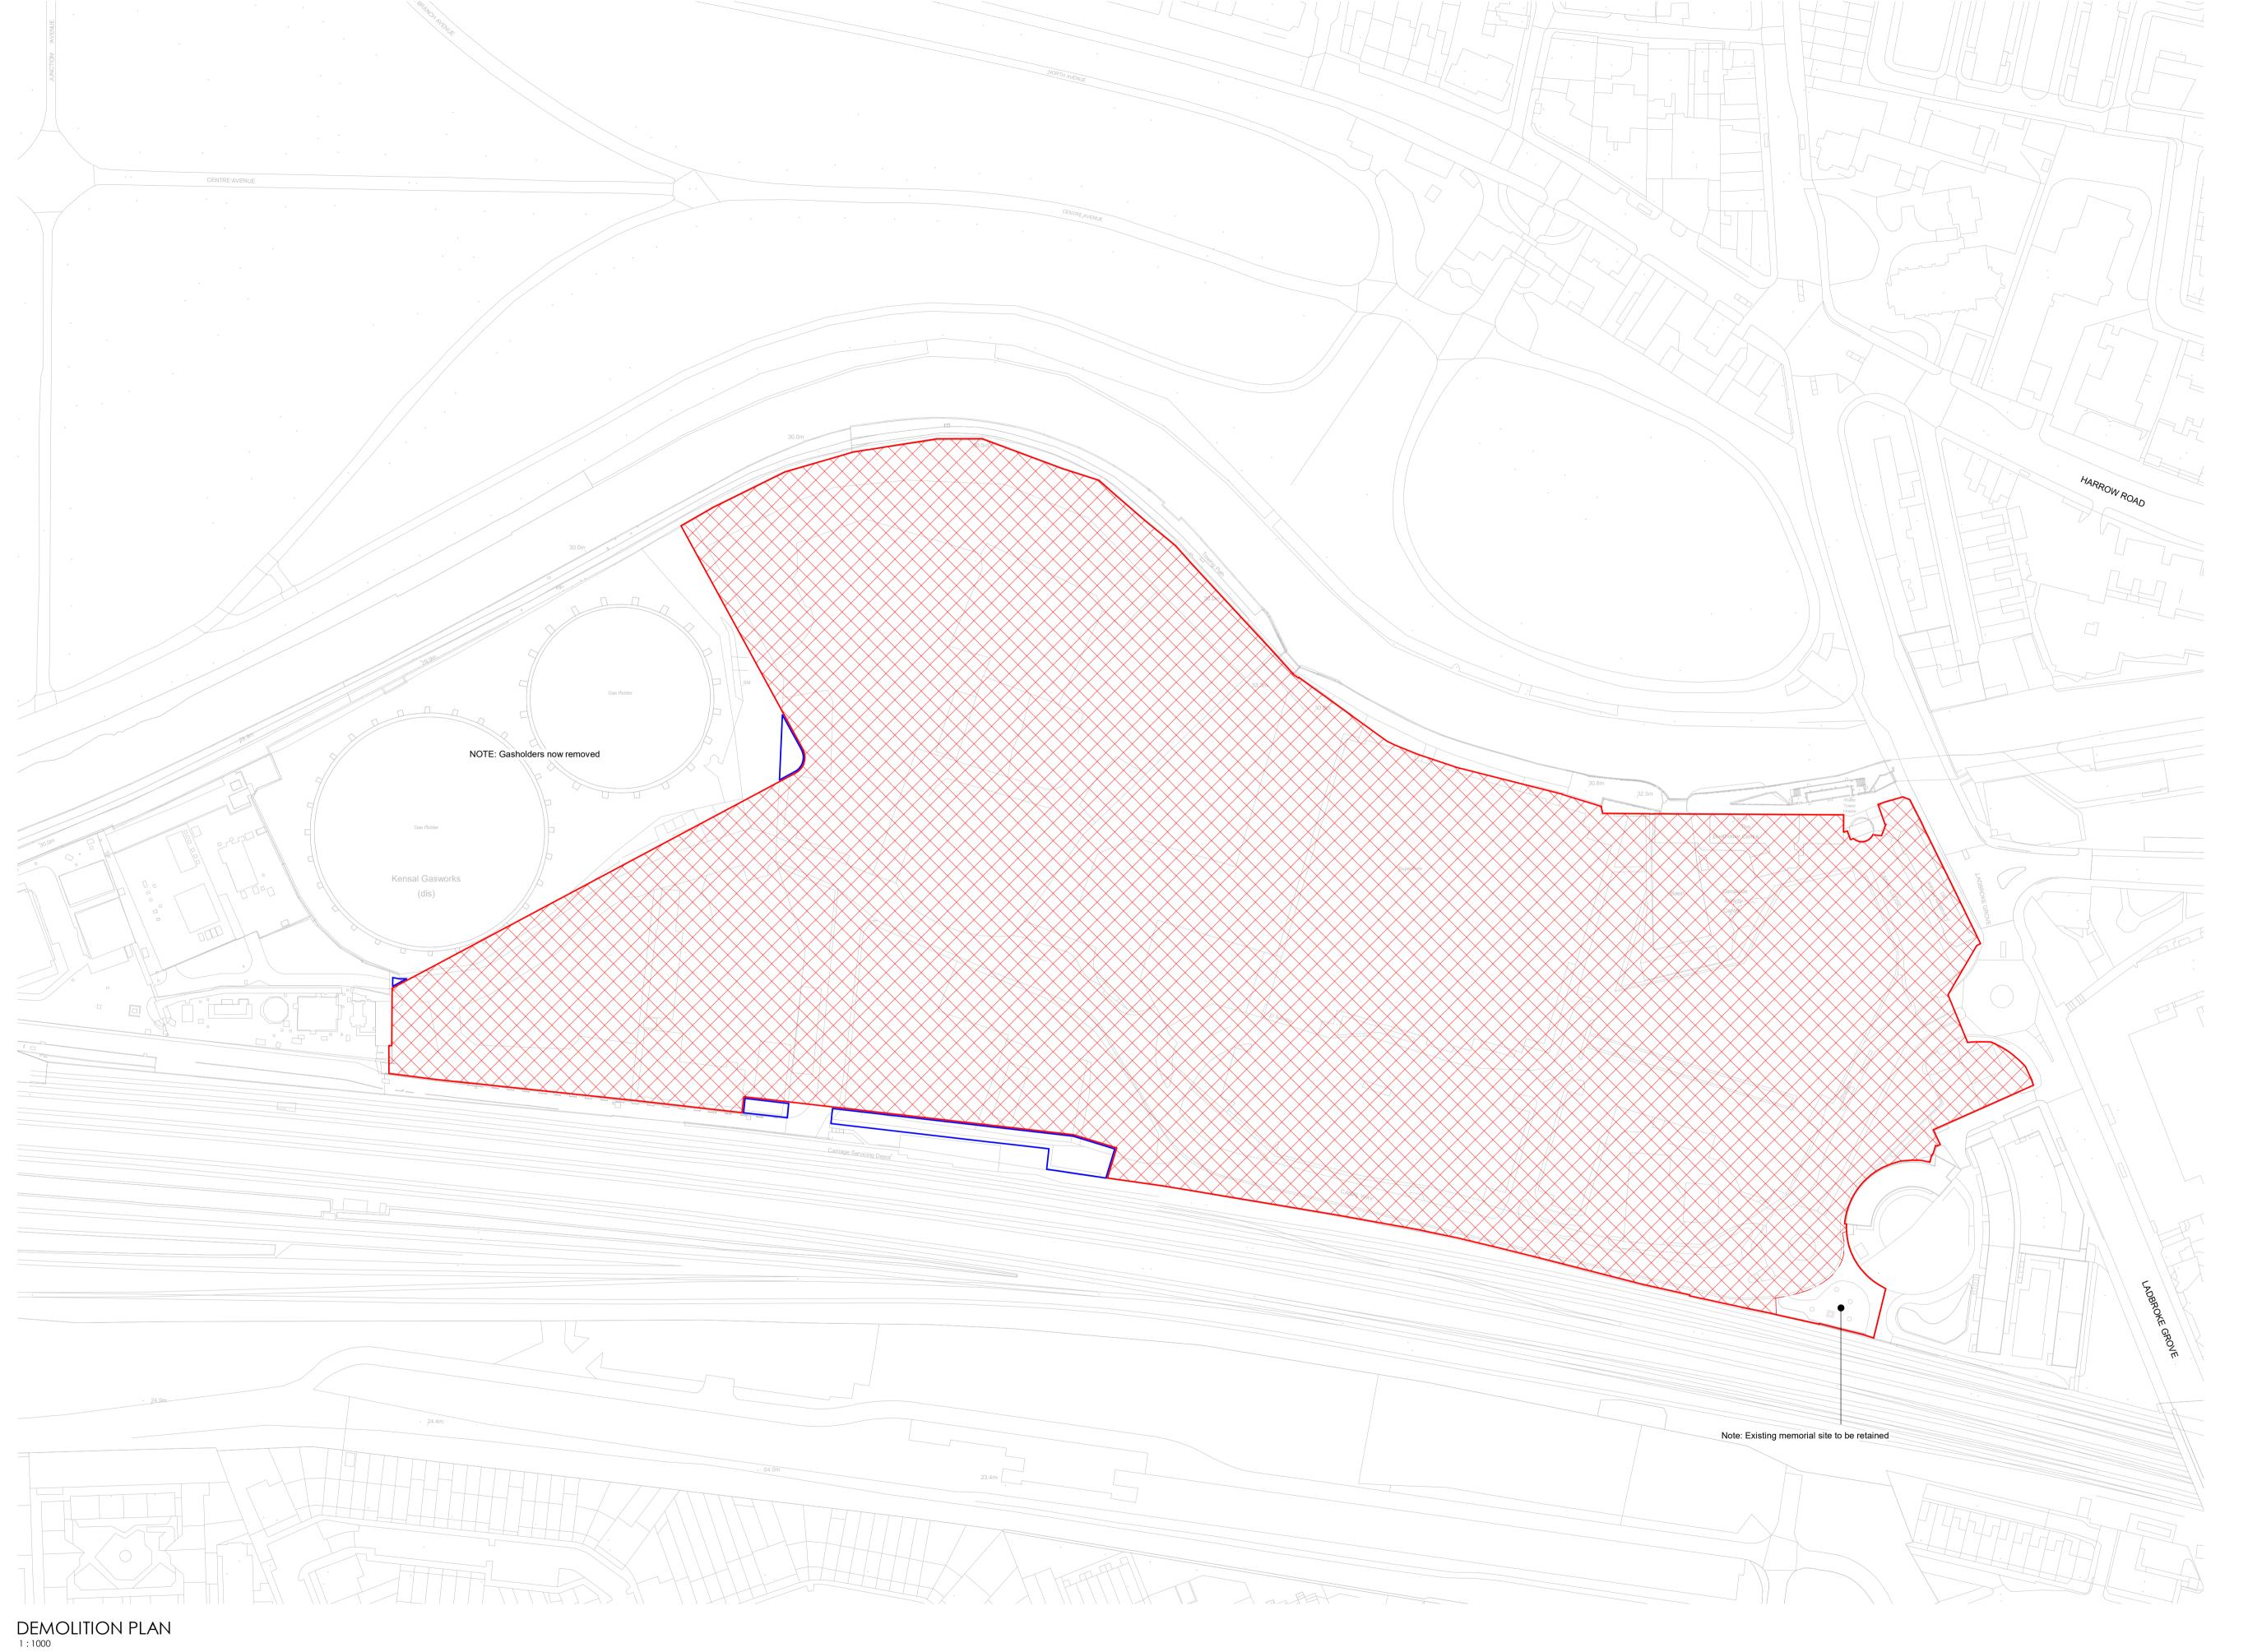

## FAULKNERBROWNS ARCHITECTS

FaulknerBrowns LLP Dobson House Northumbrian Way Killingworth Newcastle upon Tyne NE12 6QW

**A**1

DEMOLITION PLAN KEY:

Do not scale this drawing Do not derive dimensions from digital media

Application Boundary

Land owned by applicant not subject to application

All buildings and site features to be demolished within hatched region

| P01             | 29.09.23 | For Planning |        |         |        | DN            | DB           |
|-----------------|----------|--------------|--------|---------|--------|---------------|--------------|
| Rev.            | Date     | Description  |        |         |        | Issued<br>by  | Checke<br>by |
| Drawing No:     |          |              |        |         |        | Rev:          |              |
| <b>167-</b> l   | FAU001   | -Z-ZZ-DF     | R- A   | A-GAP-9 | 9101   | P01           |              |
| Project Name:   |          |              |        |         |        |               |              |
| LADBROKE GROVE  |          |              |        |         |        |               |              |
| Drawing I       | Name:    |              |        |         |        |               |              |
| DEMO            | DLITION  | PLAN         |        |         |        |               |              |
| Drawing Status: |          |              |        |         |        | Suitablility: |              |
| PLANNING        |          |              |        |         |        | S0            |              |
| Project N       | o: Dat   | e:           | Scale: |         | Drawn: | Checked       | d:           |