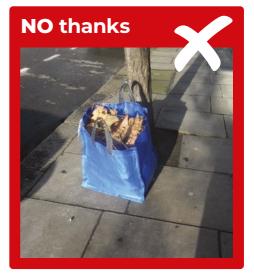

### Introduction

Once you've subscribed to the service, your garden waste will be collected on a Wednesday, every fortnight.

To ensure that you put your garden waste bag(s) out for collection on the correct day, first look overleaf to find the collection area within which your street falls. Then, simply match this area to the colour codes on page 2 to find your collection dates.

If you are in any doubt regarding your collection day please call **020 7341 5199**, or email **gardenwaste@rbkc.gov.uk** 

Your bag(s) must be placed at the boundary of your property (not on the highway) by **7am**, on your collection day. Make sure your bag(s) are visible from the kerb and can be easily spotted by a collection operative walking or driving past.

Your emptied garden waste bag(s) will be returned to your property. We advise you put your address on your garden waste bag(s) so that the collection crew can return your bag(s).