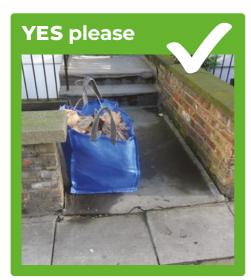

### Introduction

Once you've subscribed to the service, your garden waste will be collected on a Wednesday, every fortnight.

To ensure that you put your garden waste bag(s) out for collection on the correct day, first look overleaf to find the collection area within which your street falls. Then, simply match this area to the colour codes on page 2 to find your collection dates.

If you are in any doubt regarding your collection day please call **020 7341 5199**, or email **gardenwaste@rbkc.gov.uk** 

Your bag(s) must be placed at the boundary of your property (not on the highway) by **7am**, on your collection day. Make sure your bag(s) are visible from the kerb and can be easily spotted by a collection operative walking or driving past.

Your emptied garden waste bag(s) will be returned to your property. We advise you put your address on your garden waste bag(s) so that the collection crew can return your bag(s).