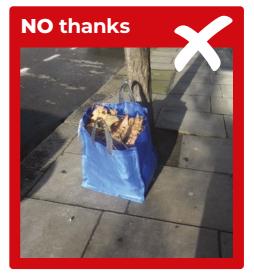

If you are in any doubt regarding your collection day please call **020 7341 5199**, or email **gardenwaste@rbkc.gov.uk** 

Your bag(s) must be placed at the boundary of your property (not on the highway) by **7am**, on your collection day. Make sure your bag(s) are visible from the kerb and can be easily spotted by a collection operative walking or driving past.

Your emptied garden waste bag(s) will be returned to your property. We advise you put your address on your garden waste bag(s) so that the collection crew can return your bag(s).