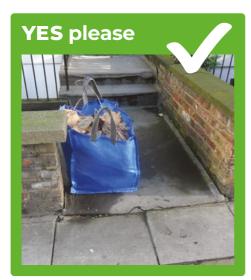

If you are in any doubt regarding your collection day please call **020 7341 5199**, or email **gardenwaste@rbkc.gov.uk** 

Your bag(s) must be placed at the boundary of your property (not on the highway) by **7am**, on your collection day. Make sure your bag(s) are visible from the kerb and can be easily spotted by a collection operative walking or driving past.

Your emptied garden waste bag(s) will be returned to your property. We advise you put your address on your garden waste bag(s) so that the collection crew can return your bag(s).