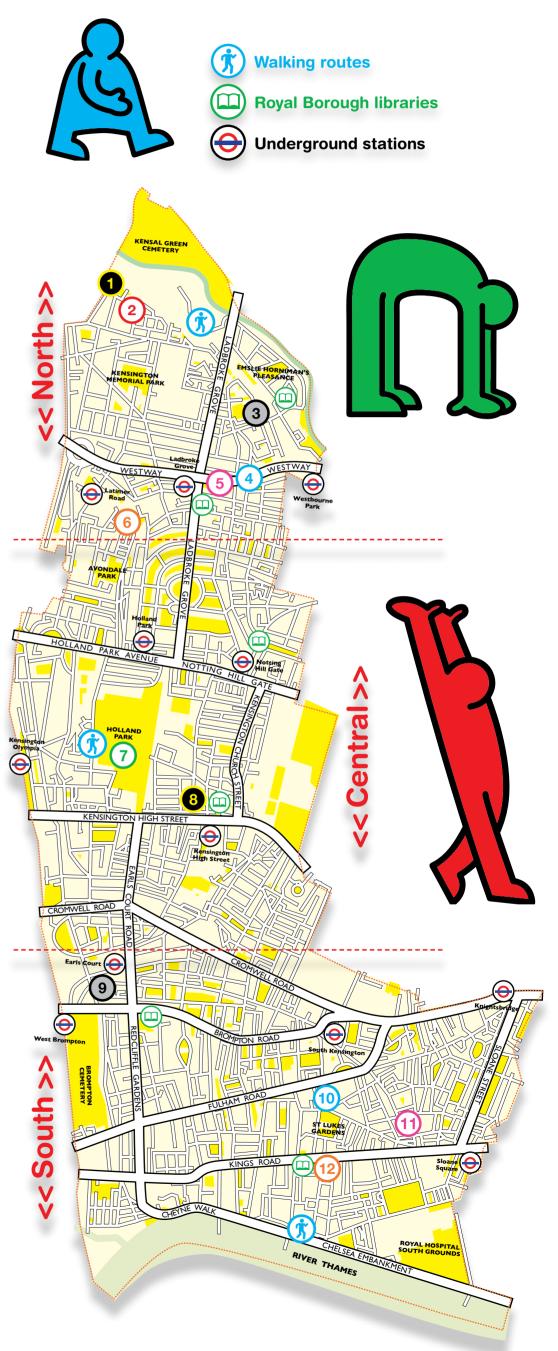

## Map of Kensington and Chelsea

# See the class timetable and match the numbers with the map for the location