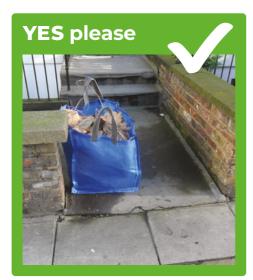

If you are in any doubt regarding your collection day please call **020 7341 5199**, or email **gardenwaste@rbkc.gov.uk** 

Your bag(s) must be placed at the boundary of your property (not on the highway) by **7am**, on your collection day. Make sure your bag(s) are visible from the kerb and can be easily spotted by a collection operative walking or driving past.

Your emptied garden waste bag(s) will be returned to your property. We advise you put your address on your garden waste bag(s) so that the collection crew can return your bag(s).