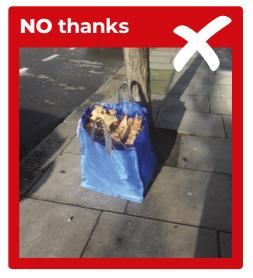

If you are in any doubt regarding your collection day please call **020 7341 5199**, or email **gardenwaste@rbkc.gov.uk** 

Your bag(s) must be placed at the boundary of your property (not on the highway) by **7am**, on your collection day. Make sure your bag(s) are visible from the kerb and can be easily spotted by a collection operative walking or driving past.

Your emptied garden waste bag(s) will be returned to your property. We advise you put your address on your garden waste bag(s) so that the collection crew can return your bag(s).