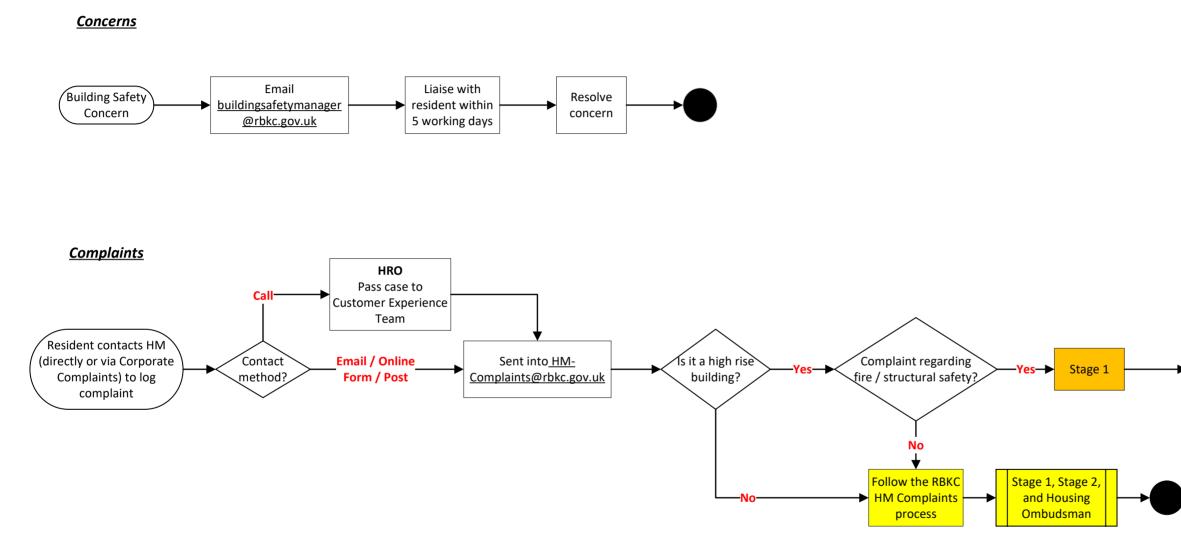

## **Building Safety Concerns and Complaints**

List of High Rise Buildings Adair Tower Ashburnham Tower Berenger Tower Blantyre Tower Broadwood Terrace Carton House Chelsea Reach Tower **Chesterton Square** Dartrey Tower Dixon House Elm Park House 5 Elm Park Gardens 7 Elm Park Gardens 67 Elm Park Gardens 68 Elm Park Gardens 93 Elm Park Gardens Frinstead House Gillray House **Greaves** Tower Hazlewood Tower Kelso Cochrane House King Charles House Lacland House Lonsdale House Lowerwood Court Markland House Marley House Milman's House **Raymede Tower Riley House** Trellick Tower Treverton Tower Whitstable House Whistler Tower