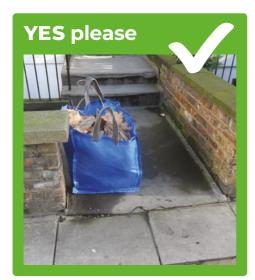

### Introduction

Once you've subscribed to the service, your garden waste will be collected on a Wednesday, every fortnight.

To ensure that you put your garden waste bag(s) out for collection on the correct day, first look overleaf to find the collection area within which your street falls. Then, simply match this area to the colour codes on page 2 to find your collection dates.

If you are in any doubt regarding your collection day please call **020 7341 5199**, or email **gardenwaste@rbkc.gov.uk** 

Your bag(s) must be placed at the boundary of your property (not on the highway) by **7am**, on your collection day. Make sure your bag(s) are visible from the kerb and can be easily spotted by a collection operative walking or driving past.

Your emptied garden waste bag(s) will be returned to your property. We advise you put your address on your garden waste bag(s) so that the collection crew can return your bag(s).