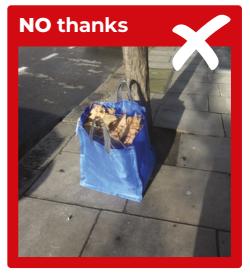

### Introduction

Once you've subscribed to the service, your garden waste will be collected on a Wednesday, every fortnight.

To ensure that you put your garden waste bag(s) out for collection on the correct day, first look overleaf to find the collection area within which your street falls. Then, simply match this area to the colour codes on page 2 to find your collection dates.

If you are in any doubt regarding your collection day please call **020 7341 5199**, or email **gardenwaste@rbkc.gov.uk** 

Your bag(s) must be placed at the boundary of your property (not on the highway) by **7am**, on your collection day. Make sure your bag(s) are visible from the kerb and can be easily spotted by a collection operative walking or driving past.

Your emptied garden waste bag(s) will be returned to your property. We advise you put your address on your garden waste bag(s) so that the collection crew can return your bag(s).