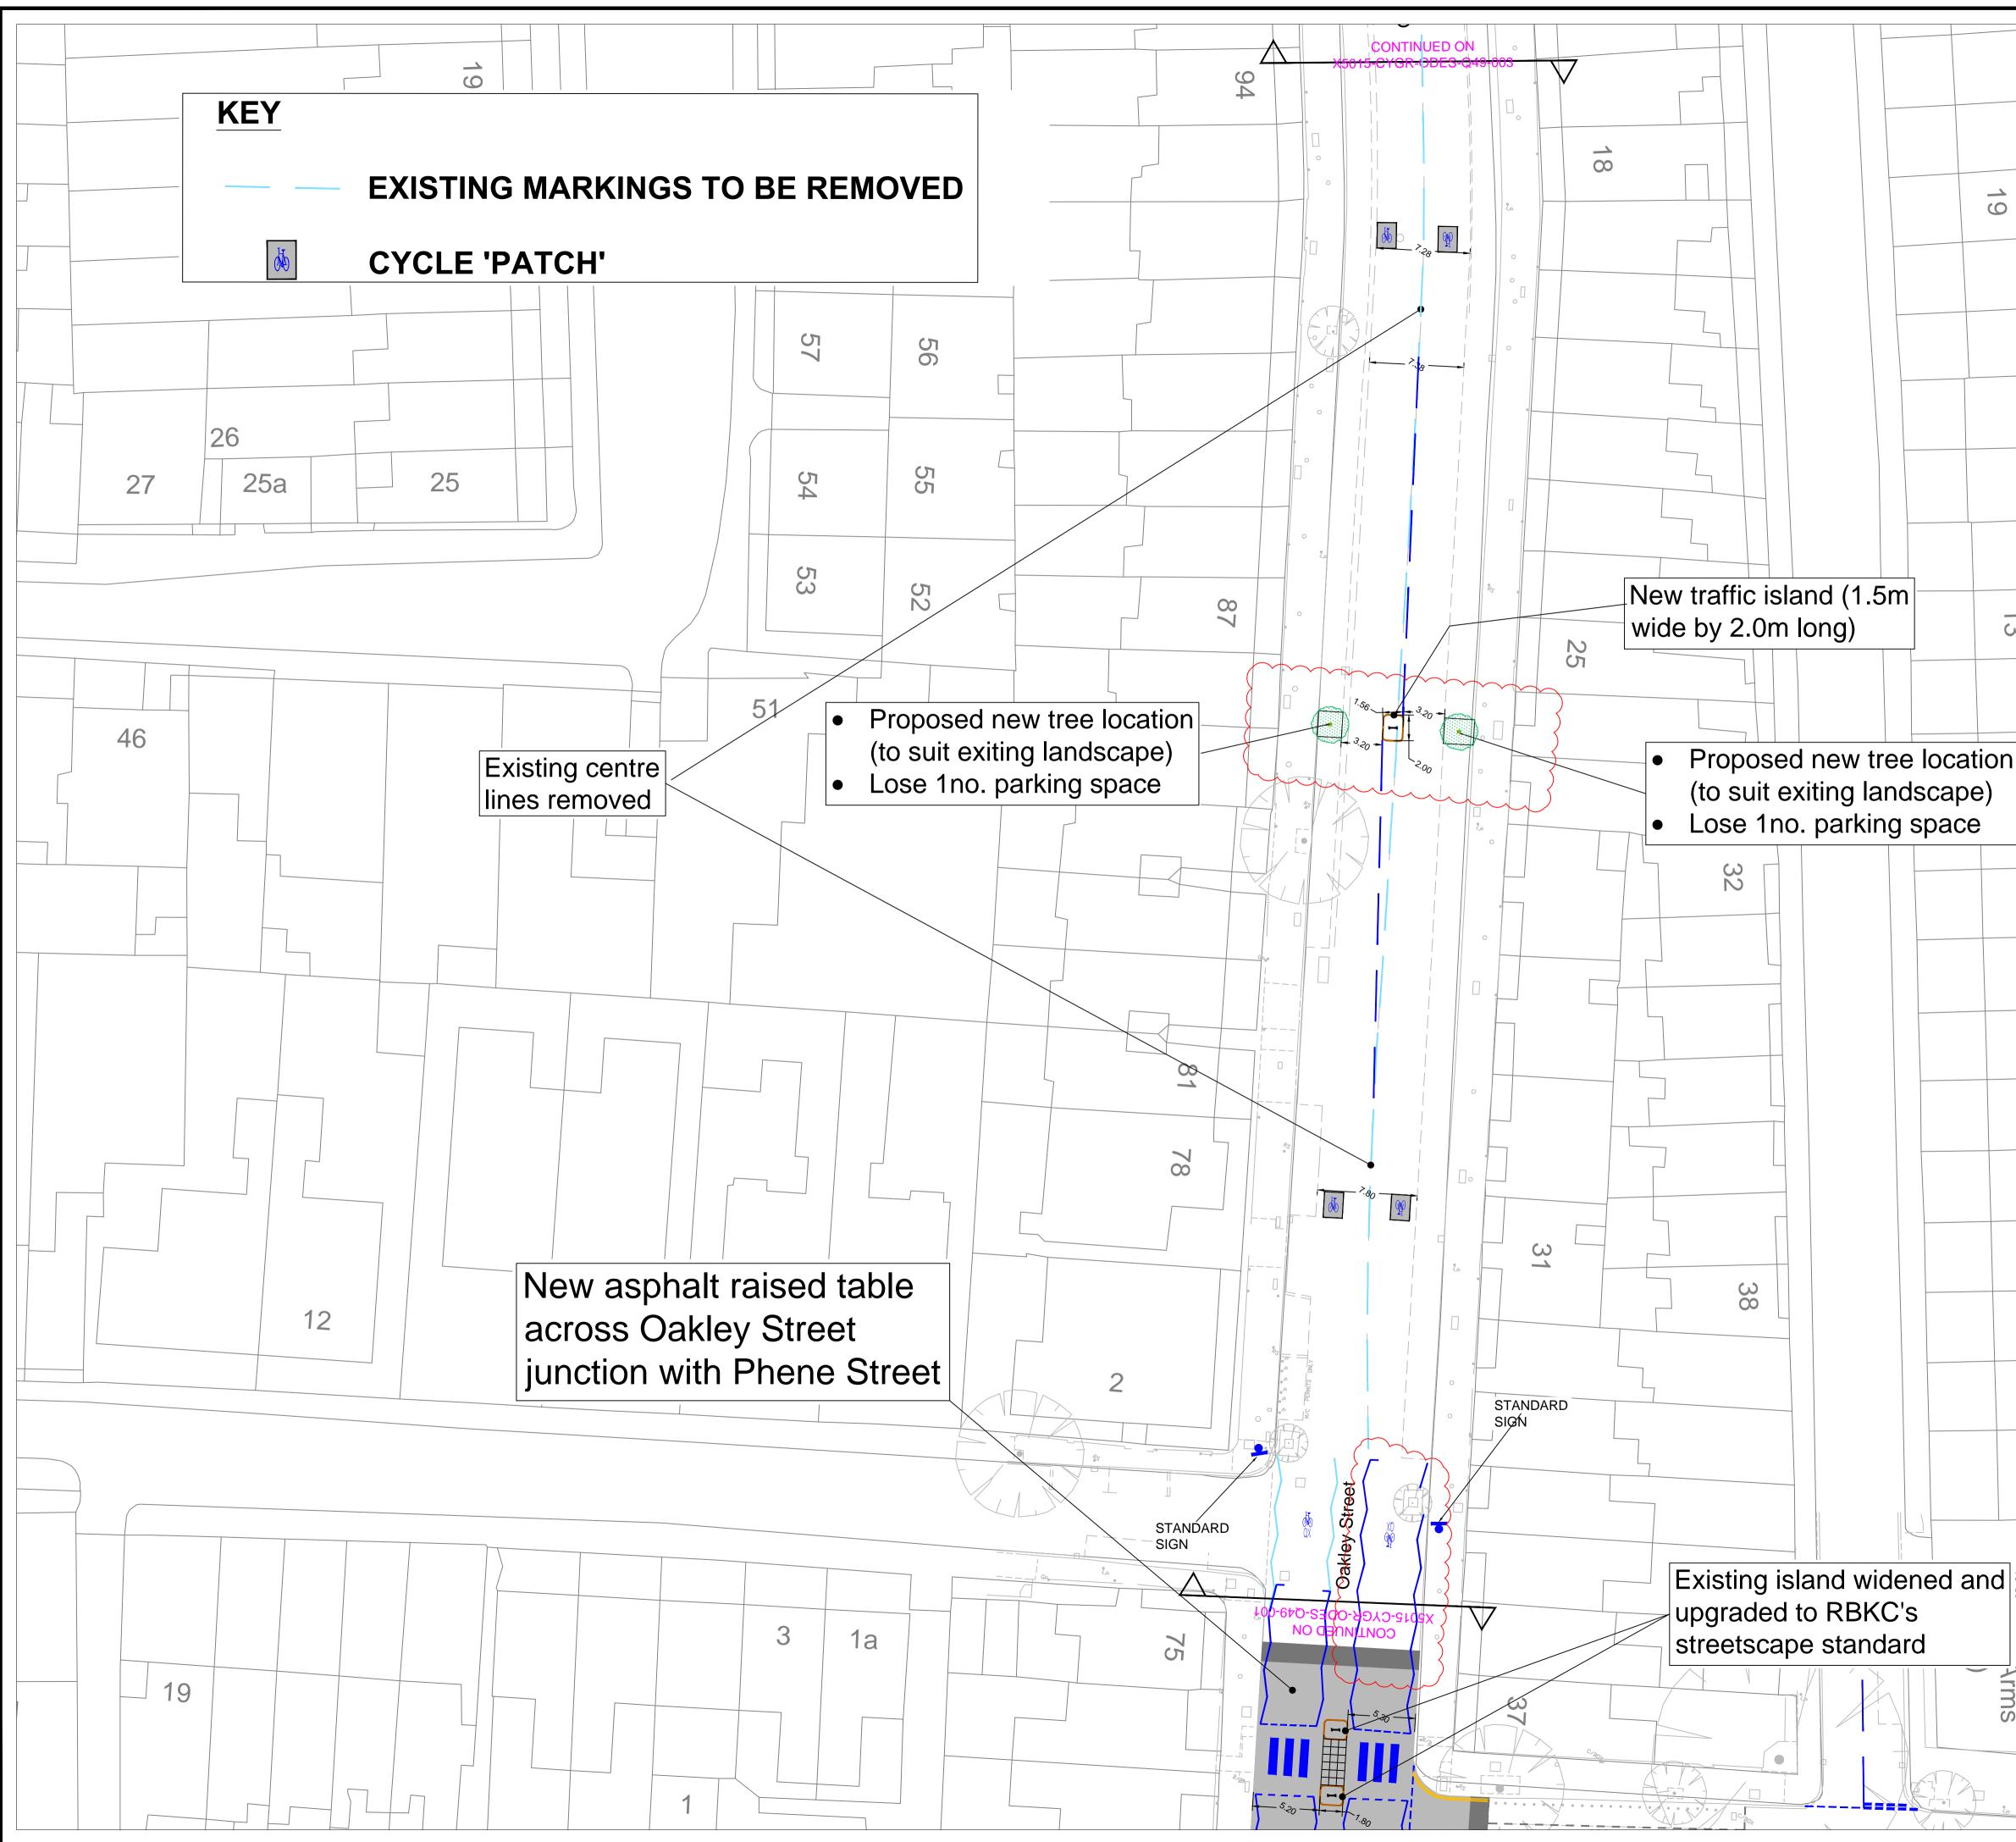

|     | DO NOT SCALE                                                                                                             |                      |
|-----|--------------------------------------------------------------------------------------------------------------------------|----------------------|
|     | © Crown copyright and database rights 2012.<br>Ordnance Survey 100021668                                                 |                      |
|     | Notes                                                                                                                    |                      |
|     |                                                                                                                          |                      |
|     |                                                                                                                          |                      |
|     |                                                                                                                          |                      |
|     |                                                                                                                          |                      |
|     |                                                                                                                          |                      |
|     |                                                                                                                          |                      |
|     |                                                                                                                          |                      |
|     |                                                                                                                          |                      |
|     |                                                                                                                          |                      |
|     |                                                                                                                          |                      |
|     |                                                                                                                          |                      |
|     |                                                                                                                          |                      |
|     |                                                                                                                          |                      |
|     |                                                                                                                          |                      |
|     |                                                                                                                          |                      |
|     |                                                                                                                          |                      |
|     |                                                                                                                          |                      |
|     |                                                                                                                          |                      |
|     |                                                                                                                          |                      |
|     |                                                                                                                          |                      |
|     |                                                                                                                          |                      |
|     |                                                                                                                          |                      |
| 7   |                                                                                                                          |                      |
| -   |                                                                                                                          |                      |
|     |                                                                                                                          |                      |
|     |                                                                                                                          |                      |
|     |                                                                                                                          |                      |
|     |                                                                                                                          |                      |
|     |                                                                                                                          |                      |
|     |                                                                                                                          |                      |
|     | Cycle Patch Included                                                                                                     | 25.08.15<br>Date Chk |
|     | Rev Description By    DEPARTMENT OF TRANS                                                                                |                      |
|     | AND HIGHWAYS<br>Traffic & Transportation Policy Service                                                                  |                      |
|     | THE ROYAL BOROUGH OF The Royal Borough of Kensington and Chelsea                                                         |                      |
|     | KENSINGTON<br>AND CHELSEATown Hall, Hornton Street, London, W8 7NX<br>Telephone: (020) 7361 3374<br>Fax: (020) 7361 2796 |                      |
|     | Project                                                                                                                  |                      |
| ]   | CENTRAL LONDON CYCLING GRID                                                                                              |                      |
|     | Title                                                                                                                    |                      |
|     | RBKC QUIETWAY ROUTE PROPOSALS<br>Q49 QUIETWAY (PHASE 1)                                                                  |                      |
| 9 8 | OAKLEY STREET                                                                                                            |                      |
|     | ScaleDrawnEEChecked1:250Date19.02.15Date                                                                                 | — A1                 |
|     | Drawing Number<br>X5015-CYGR-ODES-Q49-002                                                                                | Rev                  |
|     |                                                                                                                          | -   '                |