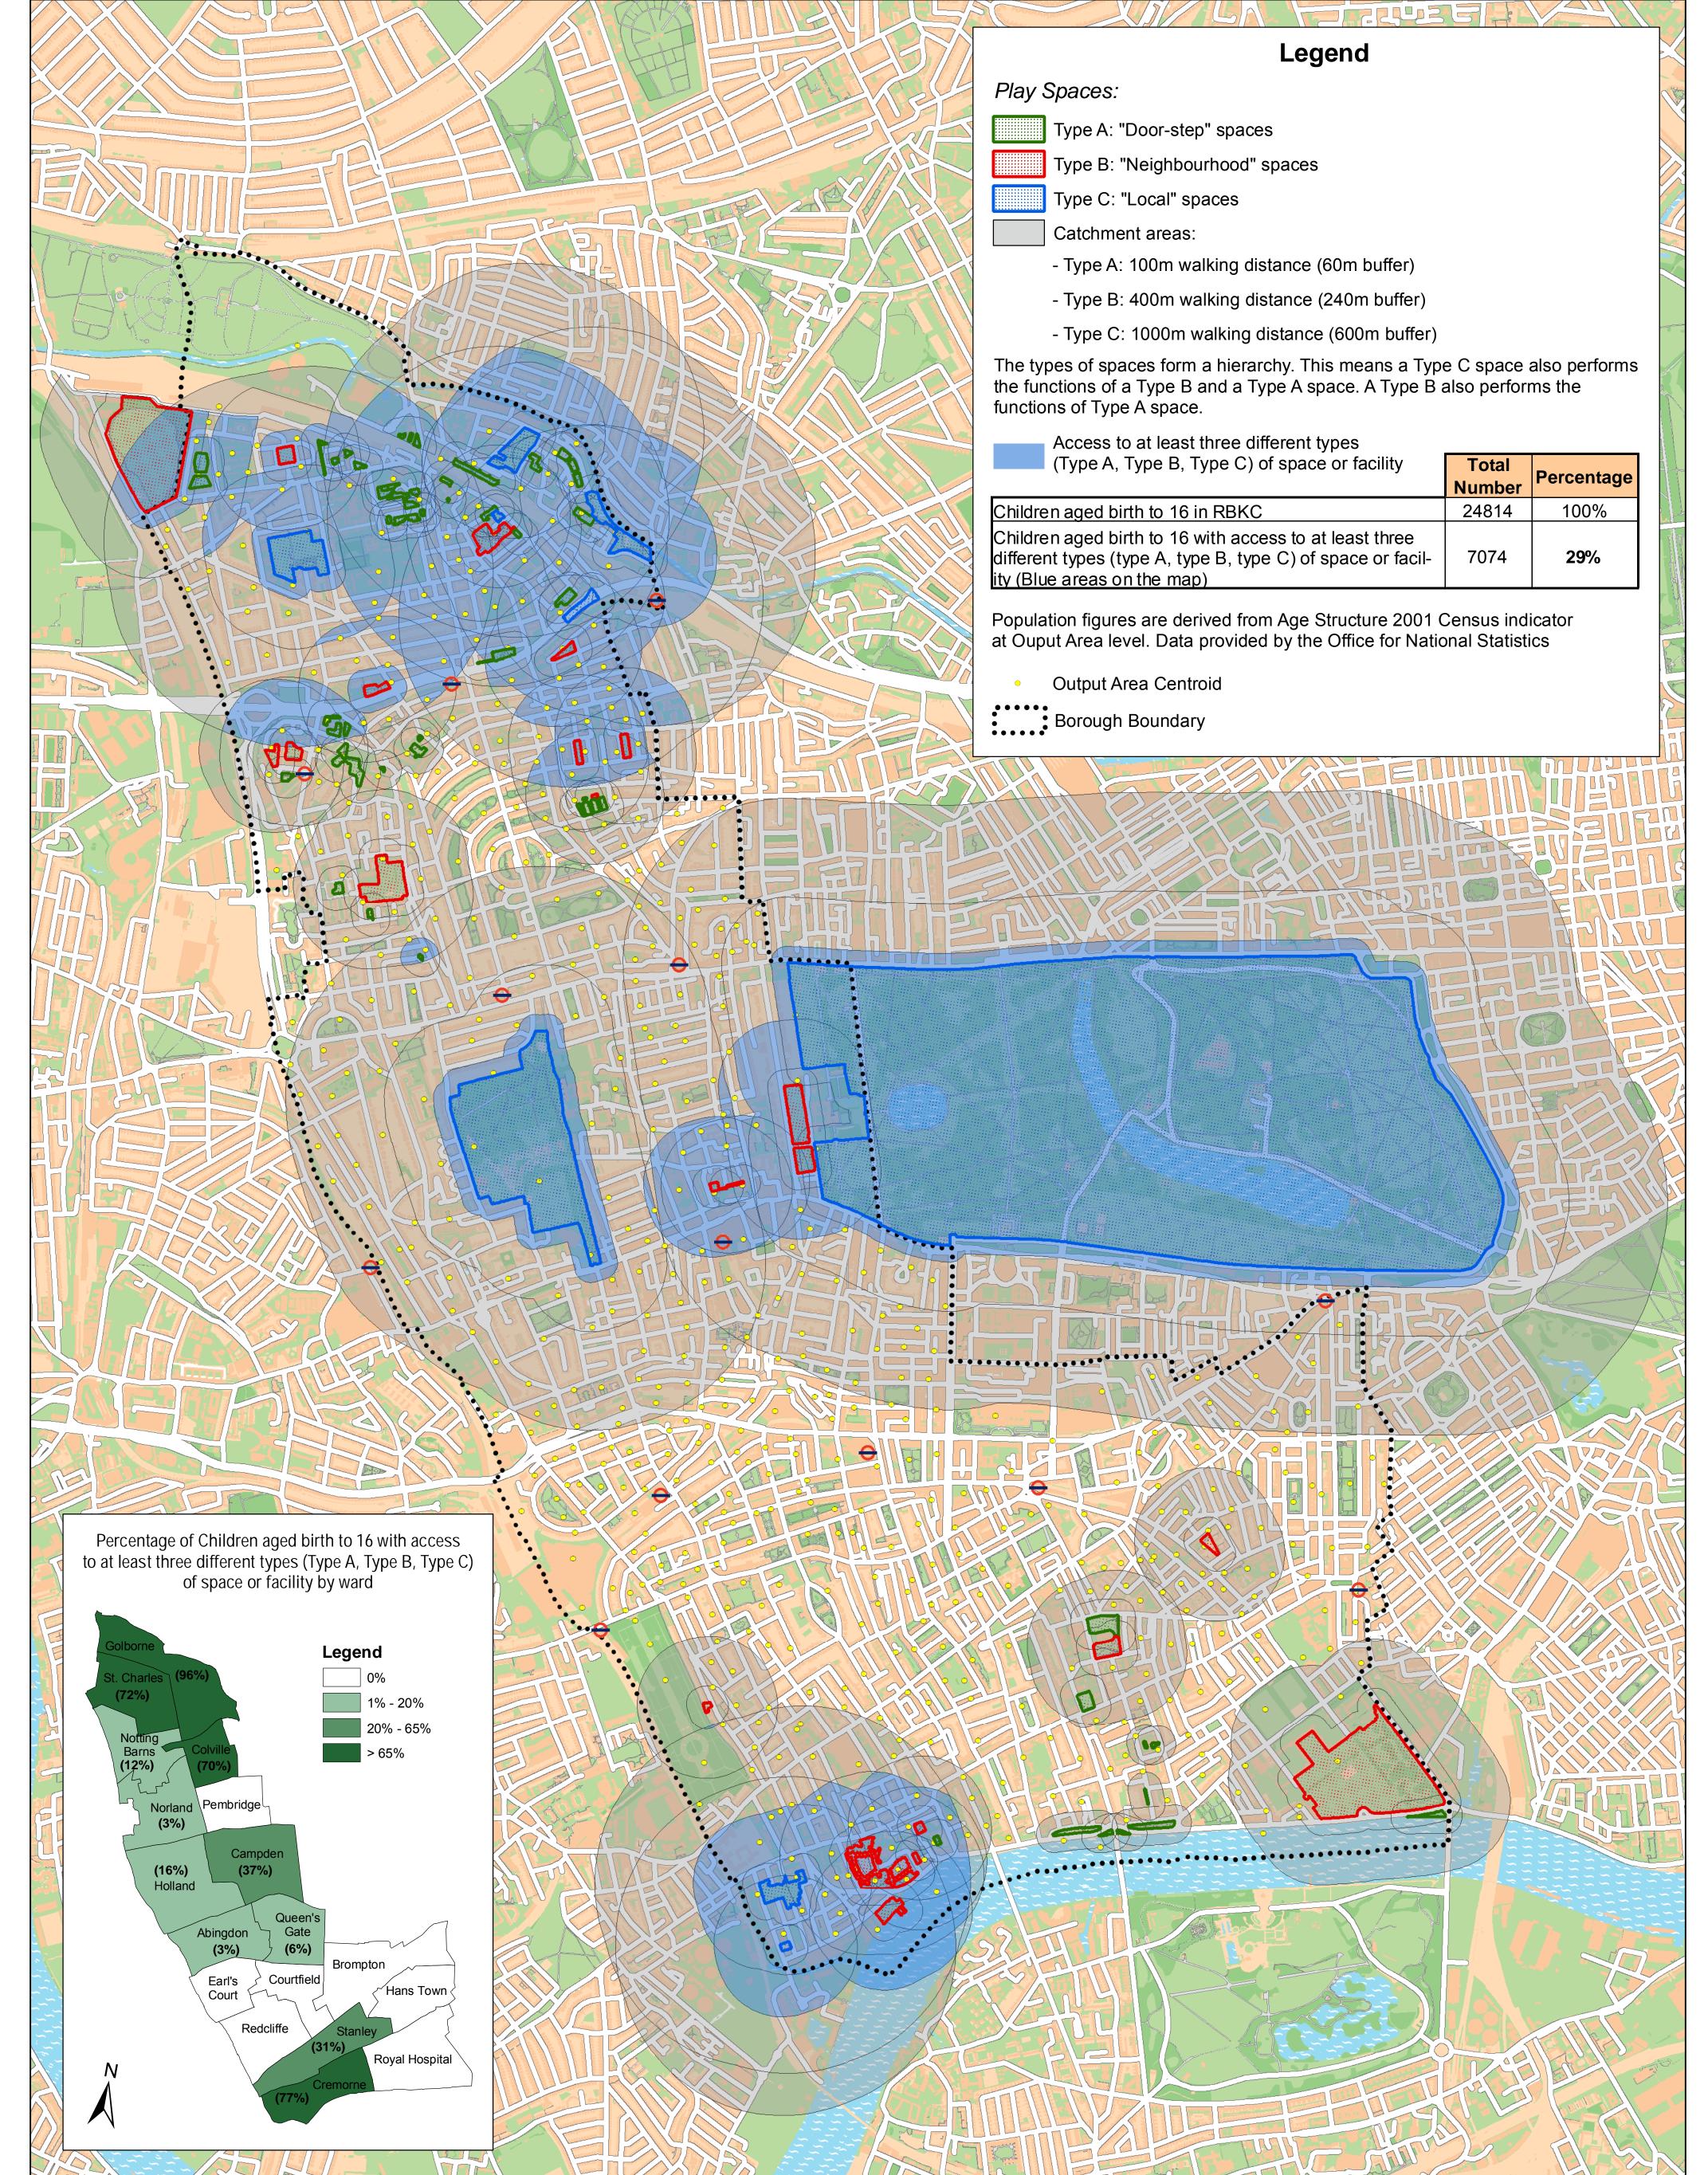

| (Type A, Type B, Type C) of space or facility                                                                                                      | Total<br>Number | Percentage |
|----------------------------------------------------------------------------------------------------------------------------------------------------|-----------------|------------|
| Children aged birth to 16 in RBKC                                                                                                                  | 24814           | 100%       |
| Children aged birth to 16 with access to at least three different types (type A, type B, type C) of space or facil-<br>ity (Blue areas on the map) | 7074            | 29%        |