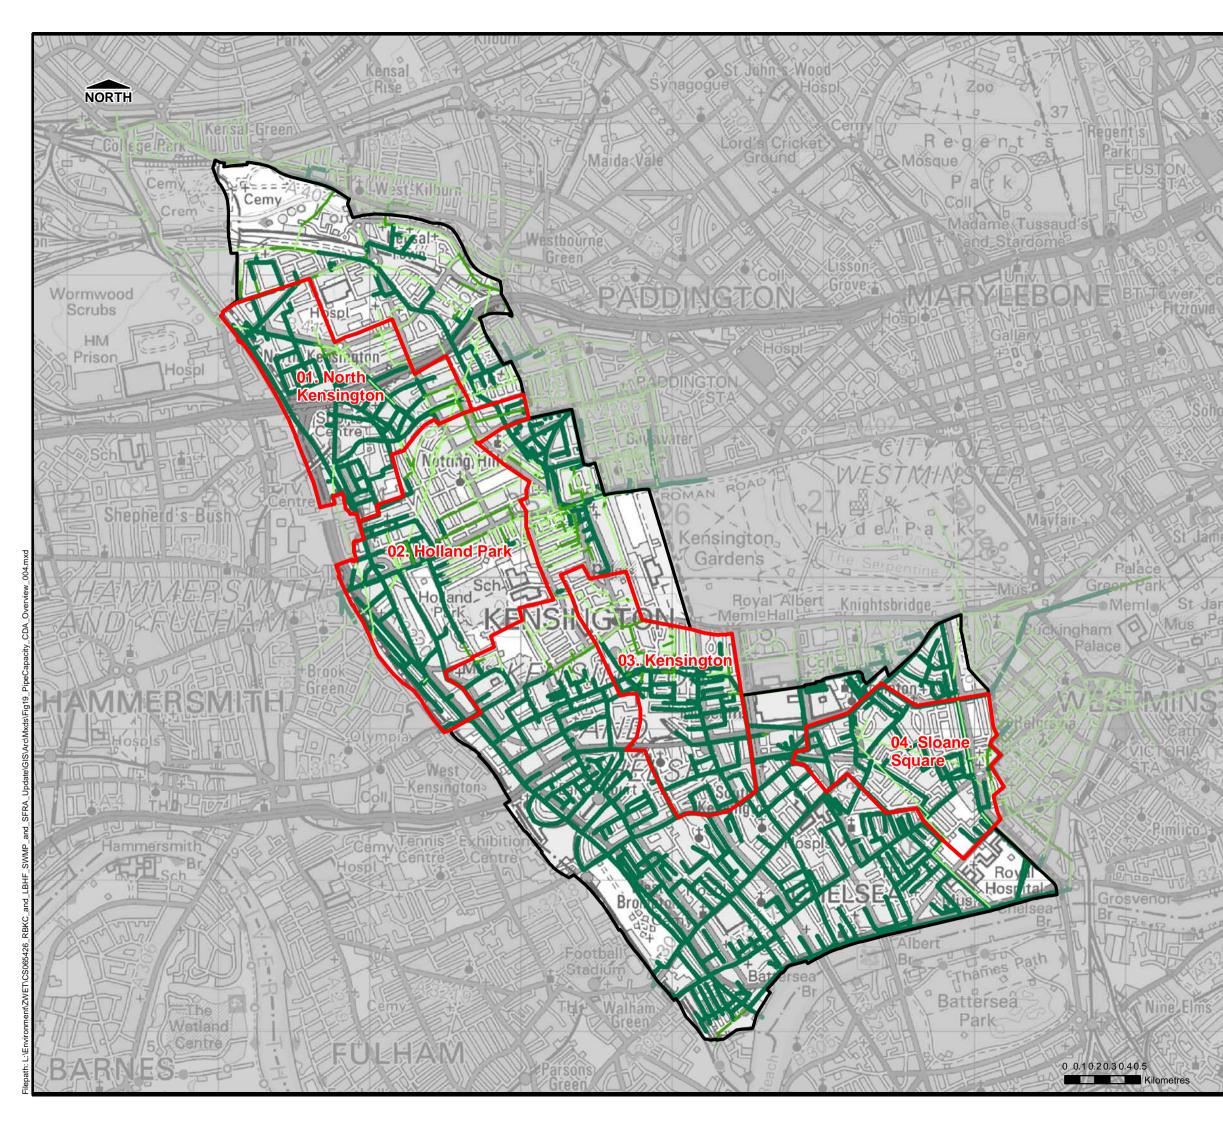

| 115   |                         | THIS DRAWING MAY<br>THE PURPOS                              |                    |                   |                            |
|-------|-------------------------|-------------------------------------------------------------|--------------------|-------------------|----------------------------|
| 101   | Legend                  |                                                             |                    |                   |                            |
| 37.60 | Adn                     | ninistrative Bou                                            | undary             |                   |                            |
| T     | Мс                      | del Extent                                                  |                    |                   |                            |
| N     | <value></value>         |                                                             |                    |                   |                            |
|       |                         | ).1m                                                        |                    |                   |                            |
| 17    | Re                      | sistance*                                                   |                    |                   |                            |
| N.    | Re                      | silience*                                                   |                    |                   |                            |
| へ口之   | Wa                      | ater Entry Strat                                            | egy*               |                   |                            |
|       | up to 0.3m              | Design water dep                                            | th                 |                   |                            |
| 2     | from 0.3m to 0          | esign water depth<br>.6m<br>rategy = Design w               | ator               |                   |                            |
| NC    | depth above 0.          | •• •                                                        | alei               |                   |                            |
| the   |                         |                                                             |                    |                   |                            |
| 0.0   |                         |                                                             |                    |                   |                            |
| NY.   |                         |                                                             |                    |                   |                            |
| 10ml  | Notes                   |                                                             |                    |                   |                            |
| M     |                         |                                                             |                    |                   |                            |
| Vici/ |                         |                                                             |                    |                   |                            |
| 1     |                         |                                                             |                    |                   |                            |
| 7.70  | Royal                   | Borough                                                     |                    |                   | ngton                      |
| 1     |                         |                                                             | nelsea             | a                 |                            |
| 127   | 1                       |                                                             | N.C                |                   |                            |
| 1 F   |                         | THE ROYAL BO                                                |                    |                   |                            |
| -     | Surfac                  | e Water M                                                   | HELSEA             | eme               | nt Plan                    |
| NOV.  | © Crown Copy            | right. All rights res                                       | erved Roy          | al Boro           | ugh of                     |
| 71    | Covers all data         | d Chelsea. Licence<br>that has been sup<br>Royal Borough of | plied and          | distribu          | ited under                 |
| ZAC   | project.                |                                                             | -                  |                   |                            |
| 1000  | Scale at A3<br>1:25,000 | Date<br>Jan. 2014                                           | Drawn b<br>G.ATHAN | -                 | Approved by<br>P.HLINOVSKY |
| 1     |                         |                                                             |                    |                   |                            |
| 411-  |                         | Resistance/                                                 |                    | nce               |                            |
| 1     |                         | Adv                                                         | /ice               |                   |                            |
| VINC  | Consultant              |                                                             |                    |                   |                            |
| 15/   | Consultant              |                                                             |                    | Capita<br>Level S | Symonds<br>ix,             |
| 11/1  | CAP                     | TA UR                                                       |                    | 1 Proct           | House,<br>er Street,       |
| 10    |                         |                                                             |                    | London<br>WC1V    |                            |
| 194   |                         | FIGU                                                        | RE 18              |                   |                            |
| 50    |                         | 100                                                         |                    |                   |                            |