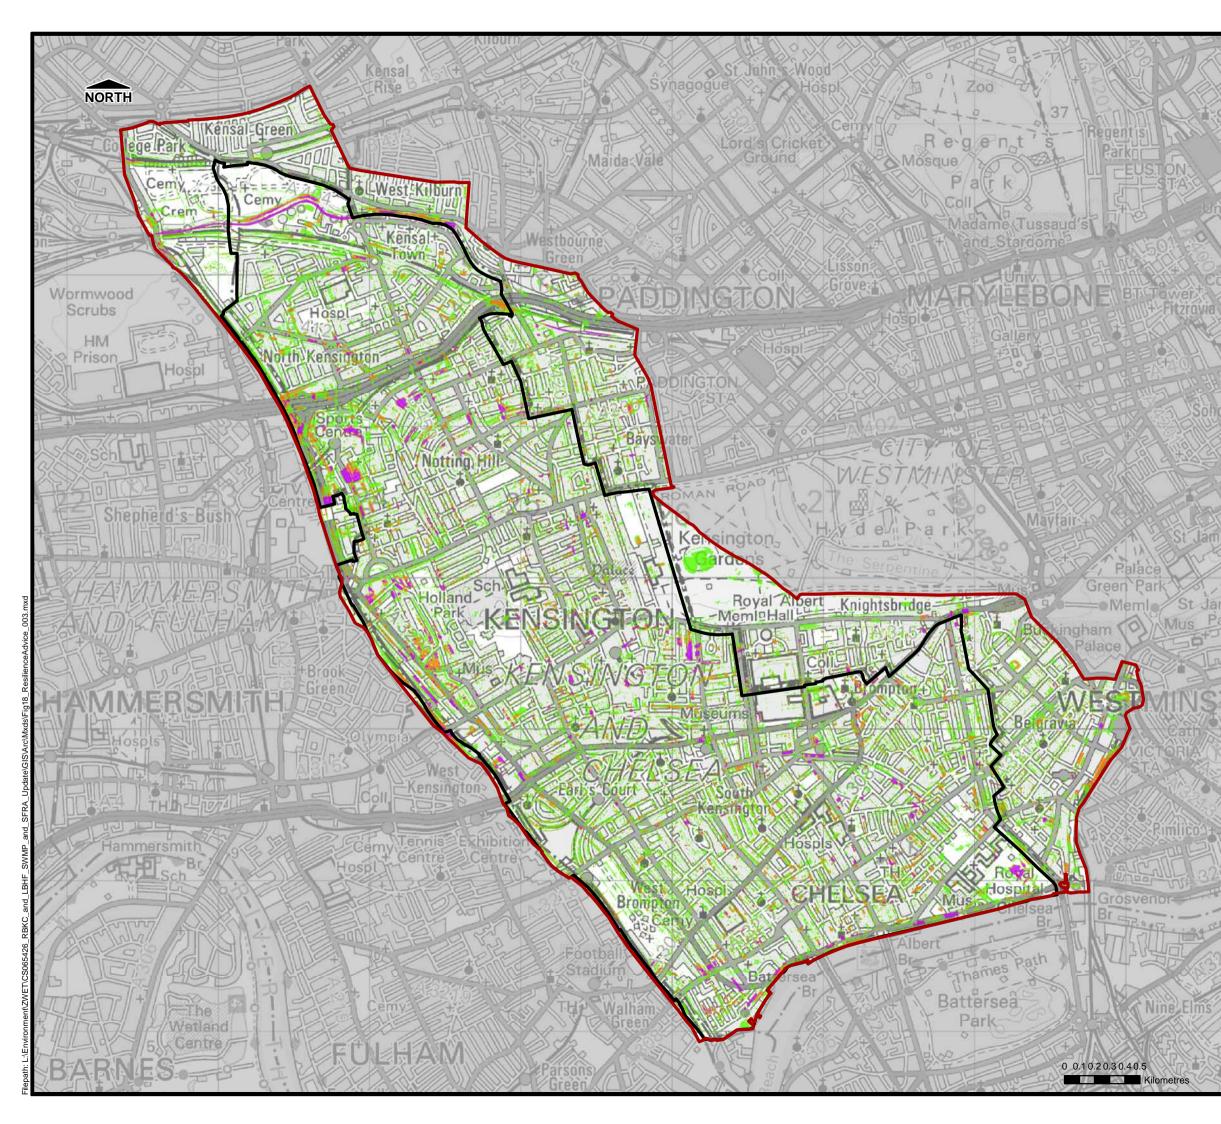

| 115   |                         | THIS DRAWING MAY<br>THE PURPOS                              |                    |                   |                            |
|-------|-------------------------|-------------------------------------------------------------|--------------------|-------------------|----------------------------|
| 101   | Legend                  |                                                             |                    |                   |                            |
| 37.60 | Adn                     | ninistrative Bou                                            | undary             |                   |                            |
| T     | Мс                      | del Extent                                                  |                    |                   |                            |
| N     | <value></value>         |                                                             |                    |                   |                            |
|       |                         | ).1m                                                        |                    |                   |                            |
| 17    | Re                      | sistance*                                                   |                    |                   |                            |
| N.    | Re                      | silience*                                                   |                    |                   |                            |
| へ口之   | Wa                      | ater Entry Strat                                            | egy*               |                   |                            |
|       | up to 0.3m              | Design water dep                                            | th                 |                   |                            |
| 2     | from 0.3m to 0          | esign water depth<br>.6m<br>rategy = Design w               | ator               |                   |                            |
| NC    | depth above 0.          | •• •                                                        | alei               |                   |                            |
| the   |                         |                                                             |                    |                   |                            |
| 0.0   |                         |                                                             |                    |                   |                            |
| NY.   |                         |                                                             |                    |                   |                            |
| 10ml  | Notes                   |                                                             |                    |                   |                            |
| M     |                         |                                                             |                    |                   |                            |
| Vici/ |                         |                                                             |                    |                   |                            |
| 1     |                         |                                                             |                    |                   |                            |
| 7.70  | Royal                   | Borough                                                     |                    |                   | ngton                      |
| 1     |                         |                                                             | nelsea             | a                 |                            |
| 127   | 1                       |                                                             | N.C                |                   |                            |
| 1 F   |                         | THE ROYAL BO                                                |                    |                   |                            |
| -     | Surfac                  | e Water M                                                   | HELSEA             | eme               | nt Plan                    |
| NOV.  | © Crown Copy            | right. All rights res                                       | erved Roy          | al Boro           | ugh of                     |
| 71    | Covers all data         | d Chelsea. Licence<br>that has been sup<br>Royal Borough of | plied and          | distribu          | ited under                 |
| ZAC   | project.                |                                                             | -                  |                   |                            |
| 1000  | Scale at A3<br>1:25,000 | Date<br>Jan. 2014                                           | Drawn b<br>G.ATHAN | -                 | Approved by<br>P.HLINOVSKY |
| 1     |                         |                                                             |                    |                   |                            |
| 411-  |                         | Resistance/                                                 |                    | nce               |                            |
| 1     |                         | Adv                                                         | /ice               |                   |                            |
| VINC  | Consultant              |                                                             |                    |                   |                            |
| 15/   | Consultant              |                                                             |                    | Capita<br>Level S | Symonds<br>ix,             |
| 11/1  | CAP                     | TA UR                                                       |                    | 1 Proct           | House,<br>er Street,       |
| 10    |                         |                                                             |                    | London<br>WC1V    |                            |
| 194   |                         | FIGU                                                        | RE 18              |                   |                            |
| 50    |                         | 100                                                         |                    |                   |                            |