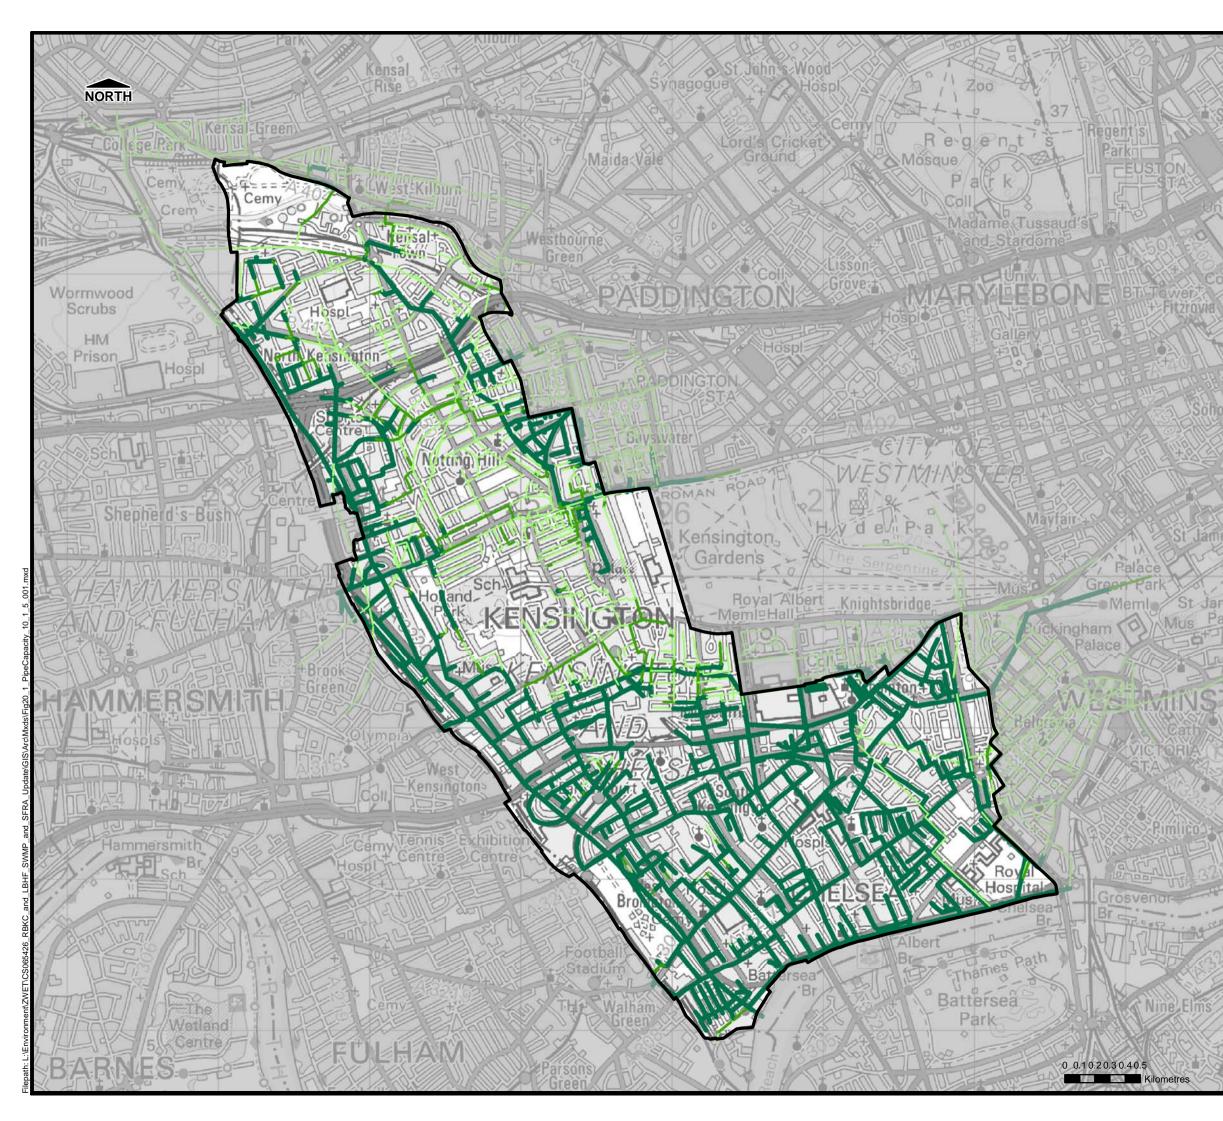

| 115   |                         | THIS DRAWING MAY<br>THE PURPOS                              |                    |                   |                            |
|-------|-------------------------|-------------------------------------------------------------|--------------------|-------------------|----------------------------|
| 101   | Legend                  |                                                             |                    |                   |                            |
| 37.60 | Adn                     | ninistrative Bou                                            | undary             |                   |                            |
| T     | Мс                      | del Extent                                                  |                    |                   |                            |
| N     | <value></value>         |                                                             |                    |                   |                            |
|       |                         | ).1m                                                        |                    |                   |                            |
| 17    | Re                      | sistance*                                                   |                    |                   |                            |
| N.    | Re                      | silience*                                                   |                    |                   |                            |
| へ口之   | Wa                      | ater Entry Strat                                            | egy*               |                   |                            |
|       | up to 0.3m              | Design water dep                                            | th                 |                   |                            |
| 2     | from 0.3m to 0          | esign water depth<br>.6m<br>rategy = Design w               | ator               |                   |                            |
| NC    | depth above 0.          | •• •                                                        | alei               |                   |                            |
| the   |                         |                                                             |                    |                   |                            |
| 0.0   |                         |                                                             |                    |                   |                            |
| NY.   |                         |                                                             |                    |                   |                            |
| 10ml  | Notes                   |                                                             |                    |                   |                            |
| M     |                         |                                                             |                    |                   |                            |
| Vici/ |                         |                                                             |                    |                   |                            |
| 1     |                         |                                                             |                    |                   |                            |
| 7.70  | Royal                   | Borough                                                     |                    |                   | ngton                      |
| 1     |                         |                                                             | nelsea             | a                 |                            |
| 127   | 1                       |                                                             | N.C                |                   |                            |
| 1 F   |                         | THE ROYAL BO                                                |                    |                   |                            |
| -     | Surfac                  | e Water M                                                   | HELSEA             | eme               | nt Plan                    |
| NOV.  | © Crown Copy            | right. All rights res                                       | erved Roy          | al Boro           | ugh of                     |
| 71    | Covers all data         | d Chelsea. Licence<br>that has been sup<br>Royal Borough of | plied and          | distribu          | ited under                 |
| ZAC   | project.                |                                                             | -                  |                   |                            |
| 1000  | Scale at A3<br>1:25,000 | Date<br>Jan. 2014                                           | Drawn b<br>G.ATHAN | -                 | Approved by<br>P.HLINOVSKY |
| 1     |                         |                                                             |                    |                   |                            |
| 411-  |                         | Resistance/                                                 |                    | nce               |                            |
| 1     |                         | Adv                                                         | /ice               |                   |                            |
| VINC  | Consultant              |                                                             |                    |                   |                            |
| 15/   | Consultant              |                                                             |                    | Capita<br>Level S | Symonds<br>ix,             |
| 11/1  | CAP                     | TA UR                                                       |                    | 1 Proct           | House,<br>er Street,       |
| 10    |                         |                                                             |                    | London<br>WC1V    |                            |
| 194   |                         | FIGU                                                        | RE 18              |                   |                            |
| 50    |                         | 100                                                         |                    |                   |                            |