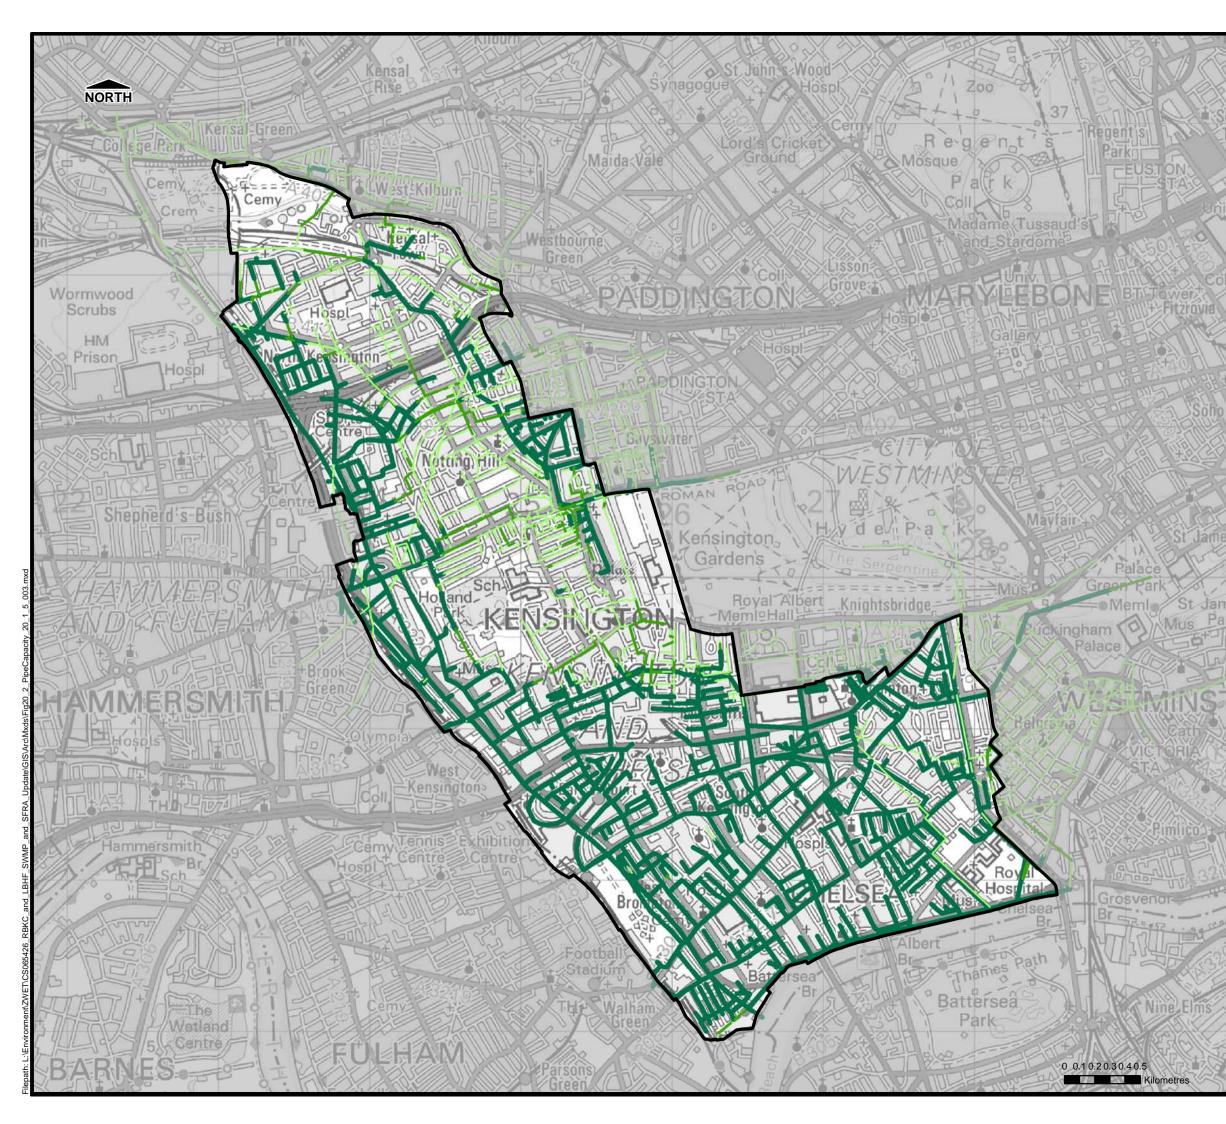

| 115   |                         | THIS DRAWING MAY<br>THE PURPOS                              |                    |                   |                            |
|-------|-------------------------|-------------------------------------------------------------|--------------------|-------------------|----------------------------|
| 101   | Legend                  |                                                             |                    |                   |                            |
| 37.60 | Adn                     | ninistrative Bou                                            | undary             |                   |                            |
| T     | Мс                      | del Extent                                                  |                    |                   |                            |
| N     | <value></value>         |                                                             |                    |                   |                            |
|       |                         | ).1m                                                        |                    |                   |                            |
| 17    | Re                      | sistance*                                                   |                    |                   |                            |
| N.    | Re                      | silience*                                                   |                    |                   |                            |
| へ口之   | Wa                      | ater Entry Strat                                            | egy*               |                   |                            |
|       | up to 0.3m              | Design water dep                                            | th                 |                   |                            |
| 2     | from 0.3m to 0          | esign water depth<br>.6m<br>rategy = Design w               | ator               |                   |                            |
| NC    | depth above 0.          | •• •                                                        | alei               |                   |                            |
| the   |                         |                                                             |                    |                   |                            |
| 0.0   |                         |                                                             |                    |                   |                            |
| NY.   |                         |                                                             |                    |                   |                            |
| 10ml  | Notes                   |                                                             |                    |                   |                            |
| M     |                         |                                                             |                    |                   |                            |
| Vici/ |                         |                                                             |                    |                   |                            |
| 1     |                         |                                                             |                    |                   |                            |
| 7.70  | Royal                   | Borough                                                     |                    |                   | ngton                      |
| 1     |                         |                                                             | nelsea             | a                 |                            |
| 127   | 1                       |                                                             | N.C                |                   |                            |
| 1 F   |                         | THE ROYAL BO                                                |                    |                   |                            |
| -     | Surfac                  | e Water M                                                   | HELSEA             | eme               | nt Plan                    |
| NOV.  | © Crown Copy            | right. All rights res                                       | erved Roy          | al Boro           | ugh of                     |
| 71    | Covers all data         | d Chelsea. Licence<br>that has been sup<br>Royal Borough of | plied and          | distribu          | ited under                 |
| ZAC   | project.                |                                                             | -                  |                   |                            |
| 1000  | Scale at A3<br>1:25,000 | Date<br>Jan. 2014                                           | Drawn b<br>G.ATHAN | -                 | Approved by<br>P.HLINOVSKY |
| 1     |                         |                                                             |                    |                   |                            |
| 411-  |                         | Resistance/                                                 |                    | nce               |                            |
| 1     |                         | Adv                                                         | /ice               |                   |                            |
| VINC  | Consultant              |                                                             |                    |                   |                            |
| 15/   | Consultant              |                                                             |                    | Capita<br>Level S | Symonds<br>ix,             |
| 11/1  | CAP                     | TA UR                                                       |                    | 1 Proct           | House,<br>er Street,       |
| 10    |                         |                                                             |                    | London<br>WC1V    |                            |
| 194   |                         | FIGU                                                        | RE 18              |                   |                            |
| 50    |                         | 100                                                         |                    |                   |                            |