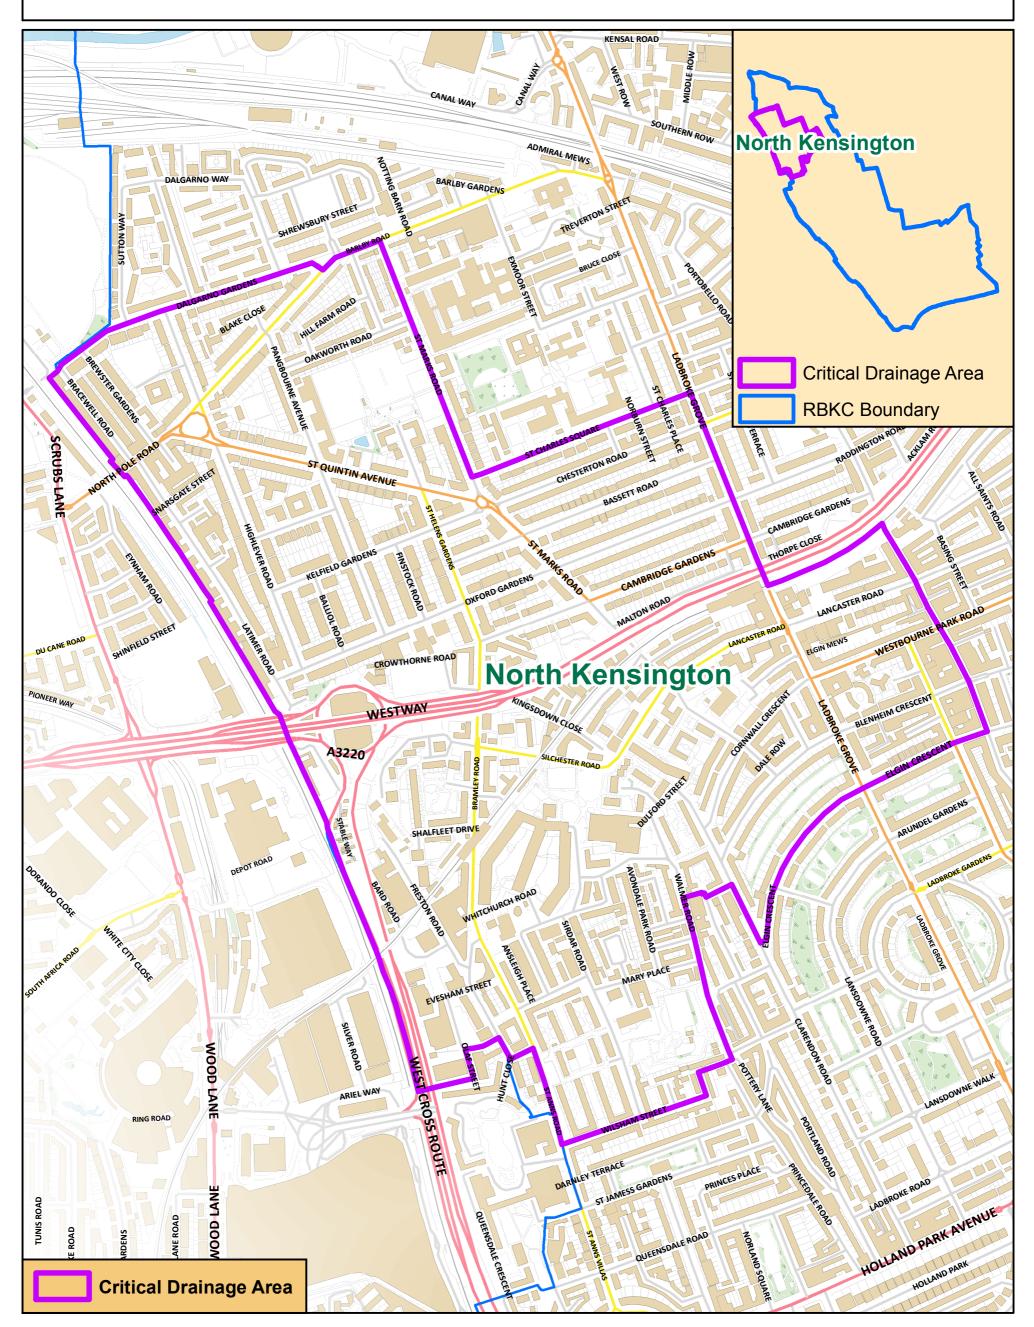

## NORTH KENSINGTON CRITICAL DRAINAGE AREA BOUNDARY

| Title: North Kensington Critical Drainage Boundary Area                 | <b>Ref: 3877</b><br>Date: 23/05/2014     | Planning and Borough Development<br>The Royal Borough of Kensington and Chelsea |                                                   |
|-------------------------------------------------------------------------|------------------------------------------|---------------------------------------------------------------------------------|---------------------------------------------------|
| © Crown copyright and database rights 2014<br>Ordnance Survey 100021668 | Author: WILLIAM COCODIA<br>Status: Draft | Kensington Town Hall<br>020 7361 2127<br>http://www.rbkc.gov.uk/planning        | THE ROYAL BOROUGH OF<br>KENSINGTON<br>AND CHELSEA |