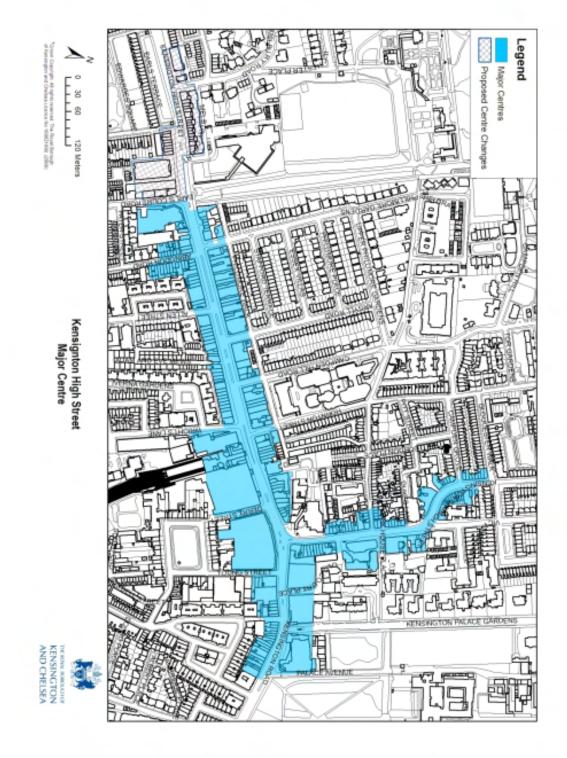

## **42.6 Proposed Town Centre Boundary Changes**

|                                                                                 | Kings Road East |        |    |         |  |    |  |    | 12002  |                           |  |
|---------------------------------------------------------------------------------|-----------------|--------|----|---------|--|----|--|----|--------|---------------------------|--|
| All rights reserved. The Raval Borough<br>d Chersea Licence No 100021668 (2009) |                 | 0<br>L | 15 | 30<br>1 |  | 60 |  | 90 | Meters | KENSINGTON<br>AND CHELSEA |  |
|                                                                                 |                 |        |    |         |  |    |  |    |        |                           |  |