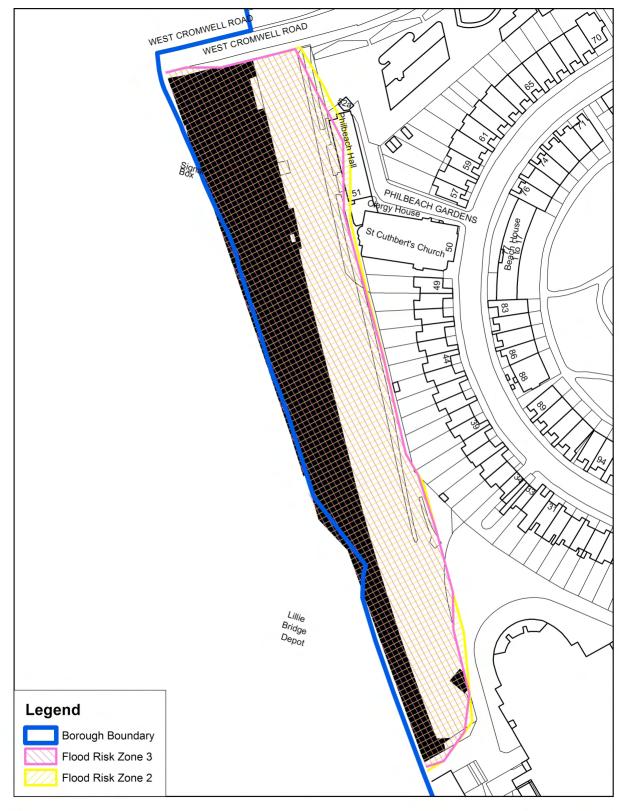

|                                                                                                                    | Flood Risk Zones 2 and 3                      |                                                   |
|--------------------------------------------------------------------------------------------------------------------|-----------------------------------------------|---------------------------------------------------|
| ° Crown Copyright. All rights reserved. The Royal Borough<br>of Kensington and Chelsea Licence No 100021668 (2009) | Sloane Square (South)<br>0 15 30 60 90 Meters | THE ROVAL BOROUGH OF<br>KENSINGTON<br>AND CHELSEA |