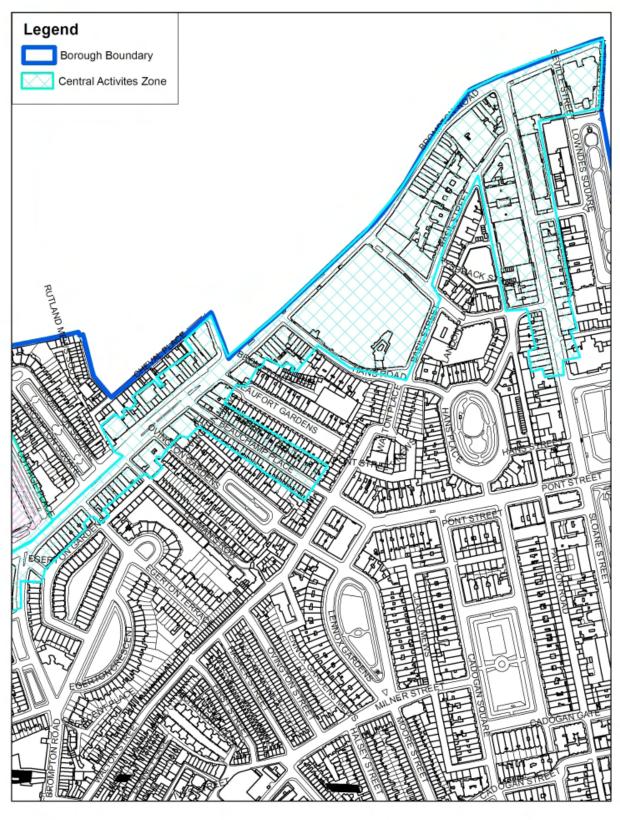

#### 42.3 South Kensington Special Cultural Area and the Central Activities Zone

| w                                                                                                                             | <b>Central Activities Zone</b> | •        |     |        | -                                                  |
|-------------------------------------------------------------------------------------------------------------------------------|--------------------------------|----------|-----|--------|----------------------------------------------------|
| <sup>6</sup> Crown Copyright. All rights reserved. The Royal Borough<br>of Kensington and Chelsea Licence No 100021668 (2009) | Kensington Gardens<br>0 25 50  | 100<br>I | 150 | Metres | THE ROYAL BORRARCH OF<br>KENSINGTON<br>AND CHELSEA |

| N                                                         | <b>Central Activities Zone</b> |     |        | A. A.                |
|-----------------------------------------------------------|--------------------------------|-----|--------|----------------------|
| W-J-E                                                     | Knightsbridge                  |     |        | 101                  |
| © Crown Copyright, All rights reserved. The Royal Borough | 0 25 50                        | 100 | Meters | THE ROWAL BOROUGH OF |
| of Kensington and Chelsea Licence No 100021668 (2009)     |                                |     |        | AND CHELSEA          |