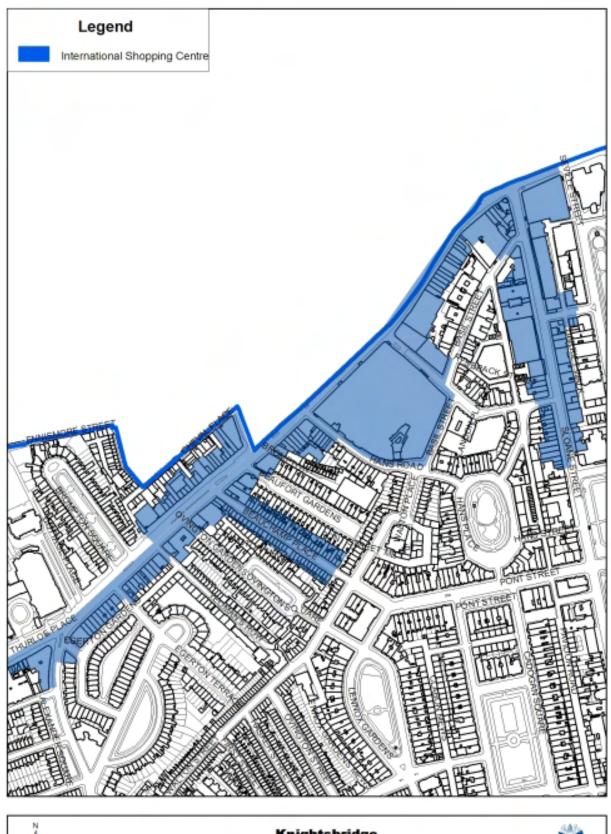

|                                                                                 | Kings Road East |        |    |         |  |    |  |    | 12002  |                           |  |
|---------------------------------------------------------------------------------|-----------------|--------|----|---------|--|----|--|----|--------|---------------------------|--|
| All rights reserved. The Raval Borough<br>d Chersea Licence No 100021668 (2009) |                 | 0<br>L | 15 | 30<br>1 |  | 60 |  | 90 | Meters | KENSINGTON<br>AND CHELSEA |  |
|                                                                                 |                 |        |    |         |  |    |  |    |        |                           |  |

Crown Copyrig of Kensington



### **42.7 Higher Order Town** Centres