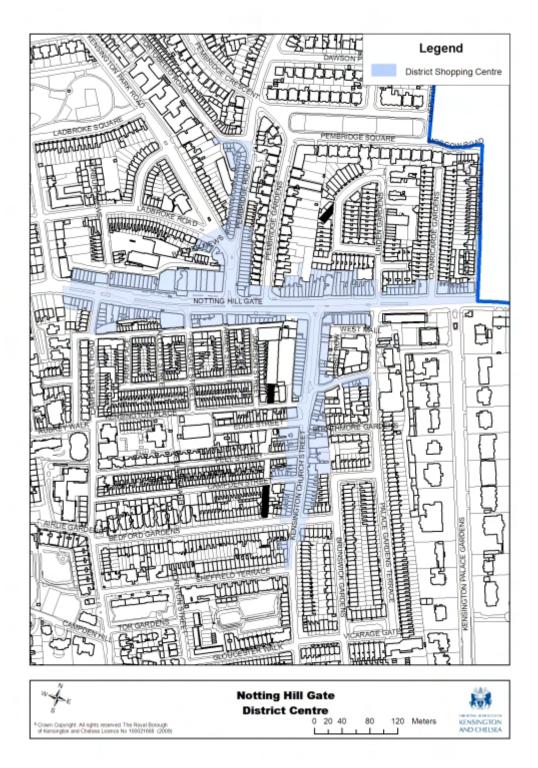

| Kings Road East |        |    |         |  |    |  |    | 12002  |                           |  |
|---------------------------------------------------------------------------------|-----------------|--------|----|---------|--|----|--|----|--------|---------------------------|--|
| All rights reserved. The Raval Borough<br>d Chersea Licence No 100021668 (2009) |                 | 0<br>L | 15 | 30<br>1 |  | 60 |  | 90 | Meters | KENSINGTON<br>AND CHELSEA |  |
|                                                                                 |                 |        |    |         |  |    |  |    |        |                           |  |

Crown Copyrig of Kensington



### **42.7 Higher Order Town** Centres