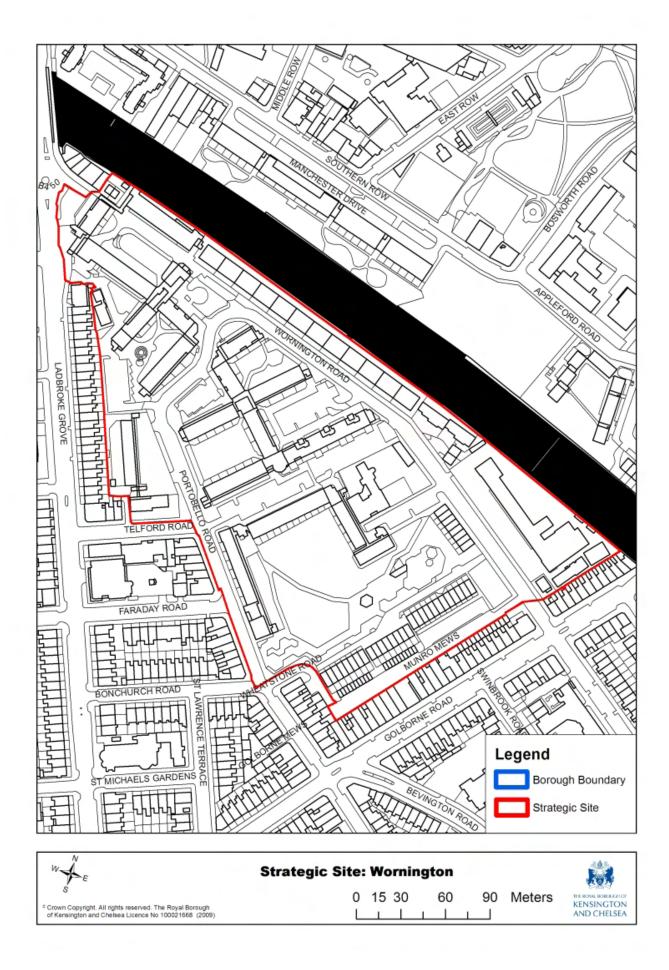

# 42 Proposals Map

**42.0.1** This section sets out the detailed

proposals maps referred to in Chapter 28

#### **42.1 Strategic Site Boundaries**









| $w \not\downarrow_{\varepsilon}^{v}$ Strategic Site: Former                                                                        | Co | m | mon     | wealt | h Ins | stitute | <b>K</b>                                          |
|------------------------------------------------------------------------------------------------------------------------------------|----|---|---------|-------|-------|---------|---------------------------------------------------|
| S<br><sup>c</sup> Crown Copyright. All rights reserved. The Royal Borough<br>of Kensington and Chelsea Licence No 100021668 (2009) | 0  | 5 | 10<br>I | 20    | 30    | Meters  | THE ROYAL BORDAUCHOF<br>KENSINGTON<br>AND CHELSEA |



| W FE