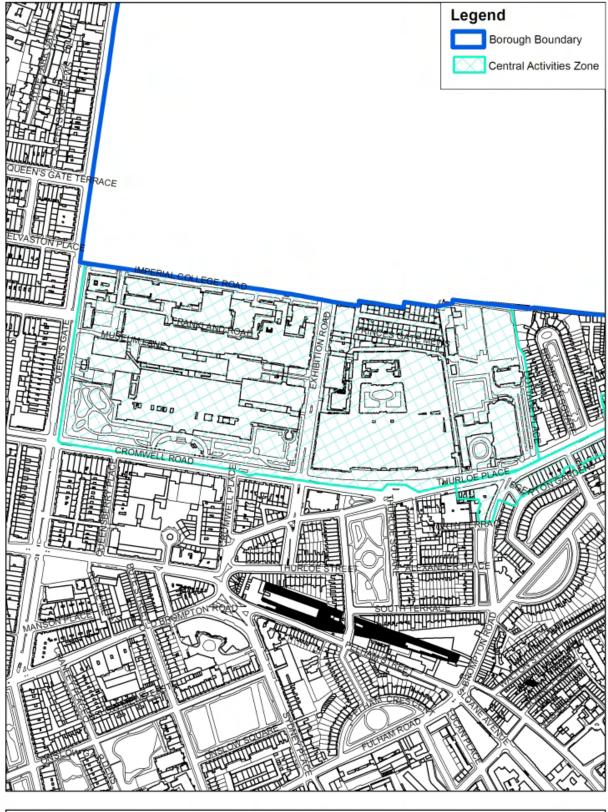

#### 42.3 South Kensington Special Cultural Area and the Central Activities Zone

| w                                                                                                                             | <b>Central Activities Zone</b> | •        |     |        | -                                                  |
|-------------------------------------------------------------------------------------------------------------------------------|--------------------------------|----------|-----|--------|----------------------------------------------------|
| <sup>6</sup> Crown Copyright. All rights reserved. The Royal Borough<br>of Kensington and Chelsea Licence No 100021668 (2009) | Kensington Gardens<br>0 25 50  | 100<br>I | 150 | Metres | THE ROYAL BORRARCH OF<br>KENSINGTON<br>AND CHELSEA |

CAZ Knightsbridge

| w                                                                                                                             | <b>Central Activities Zone</b> |     |     | A.A.S.                           |
|-------------------------------------------------------------------------------------------------------------------------------|--------------------------------|-----|-----|----------------------------------|
| S E                                                                                                                           | Museums Complex                |     |     | 1.20                             |
| <sup>c</sup> Crown Copyright. All rights reserved. The Royal Borough<br>of Kensington and Chelsea Licence No 100021668 (2009) | 0 30 60                        | 120 | 180 | Metres KENSINGTON<br>AND CHELSEA |