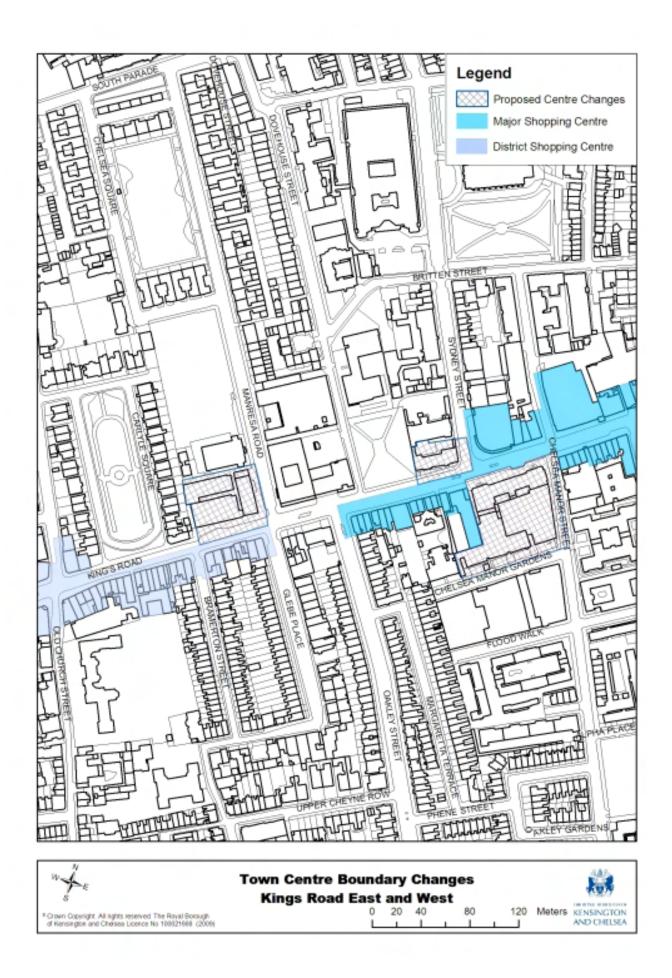

## **42.6 Proposed Town Centre Boundary Changes**

|                                                                                 | Kings Road East |        |    |         |  |    |  |    | 12002  |                           |  |
|---------------------------------------------------------------------------------|-----------------|--------|----|---------|--|----|--|----|--------|---------------------------|--|
| All rights reserved. The Raval Borough<br>d Chersea Licence No 100021668 (2009) |                 | 0<br>L | 15 | 30<br>1 |  | 60 |  | 90 | Meters | KENSINGTON<br>AND CHELSEA |  |
|                                                                                 |                 |        |    |         |  |    |  |    |        |                           |  |