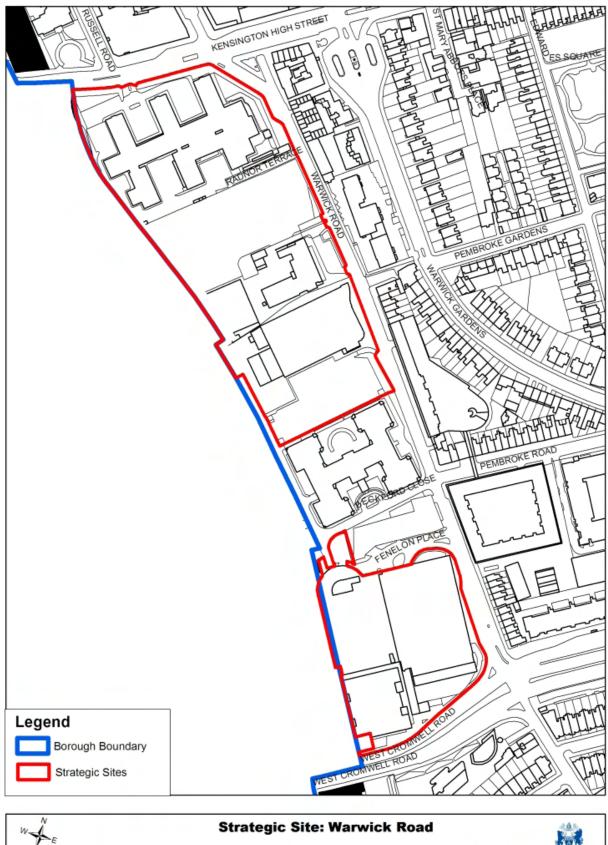

| W FE                                                                                                                                            | offategie offer Harwick Road |   |    |        | <b>Kot</b>                                      |
|-------------------------------------------------------------------------------------------------------------------------------------------------|------------------------------|---|----|--------|-------------------------------------------------|
| S <sup>o</sup><br><sup>c</sup> Crown Copyright, All rights reserved. The Royal Borough<br>of Kensington and Chelsea Licence No 100021668 (2009) | 0 15 30 60<br>L L L          | 0 | 90 | Metres | THE ROAL BORDLEHOF<br>KENSINGTON<br>AND CHELSEA |