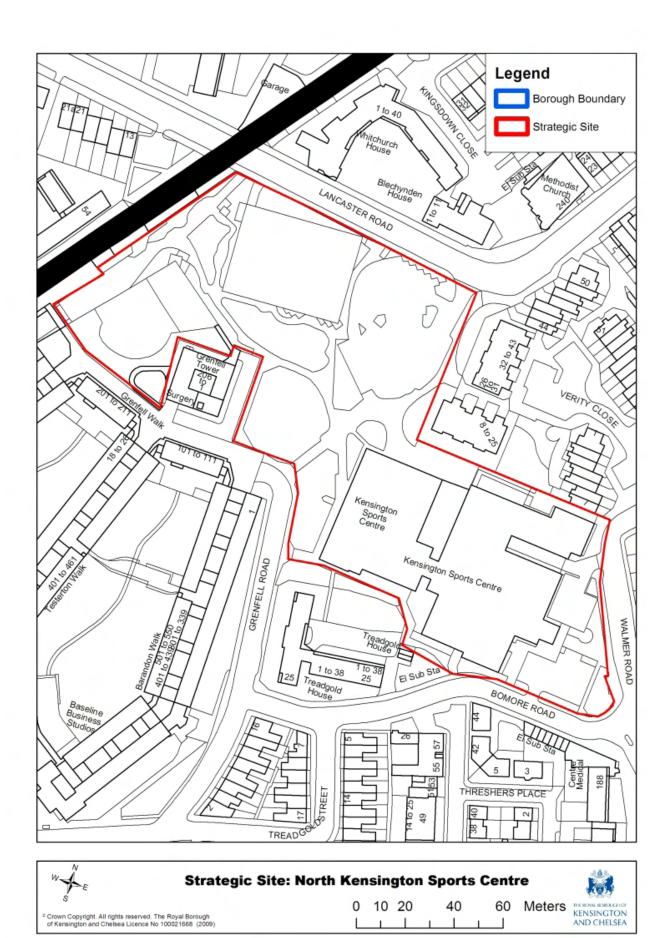

# 42 Proposals Map

**42.0.1** This section sets out the detailed

proposals maps referred to in Chapter 28

#### **42.1 Strategic Site Boundaries**









| $w \not\downarrow_{\varepsilon}^{v}$ Strategic Site: Former                                                                        | Co | m | mon     | wealt | h Ins | stitute | <b>K</b>                                          |
|------------------------------------------------------------------------------------------------------------------------------------|----|---|---------|-------|-------|---------|---------------------------------------------------|
| S<br><sup>c</sup> Crown Copyright. All rights reserved. The Royal Borough<br>of Kensington and Chelsea Licence No 100021668 (2009) | 0  | 5 | 10<br>I | 20    | 30    | Meters  | THE ROYAL BORDAUCHOF<br>KENSINGTON<br>AND CHELSEA |



| W FE