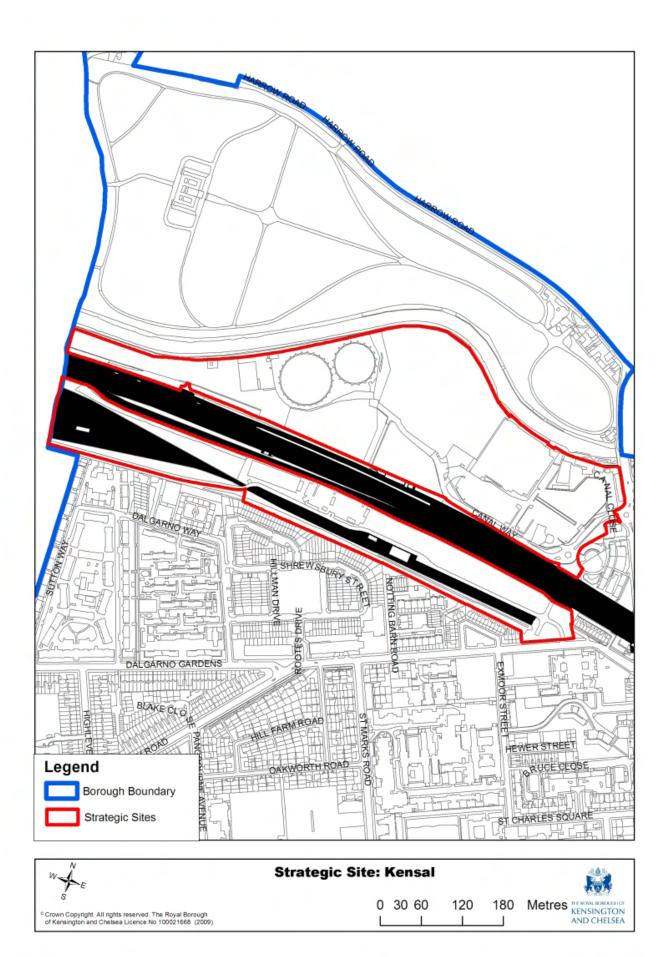

# 42 Proposals Map

**42.0.1** This section sets out the detailed

proposals maps referred to in Chapter 28

#### **42.1 Strategic Site Boundaries**









| $w \not\downarrow_{\varepsilon}^{v}$ Strategic Site: Former                                                                        | Co | m | mon     | wealt | h Ins | stitute | <b>K</b>                                          |
|------------------------------------------------------------------------------------------------------------------------------------|----|---|---------|-------|-------|---------|---------------------------------------------------|
| S<br><sup>c</sup> Crown Copyright. All rights reserved. The Royal Borough<br>of Kensington and Chelsea Licence No 100021668 (2009) | 0  | 5 | 10<br>I | 20    | 30    | Meters  | THE ROYAL BORDAUCHOF<br>KENSINGTON<br>AND CHELSEA |



| W FE