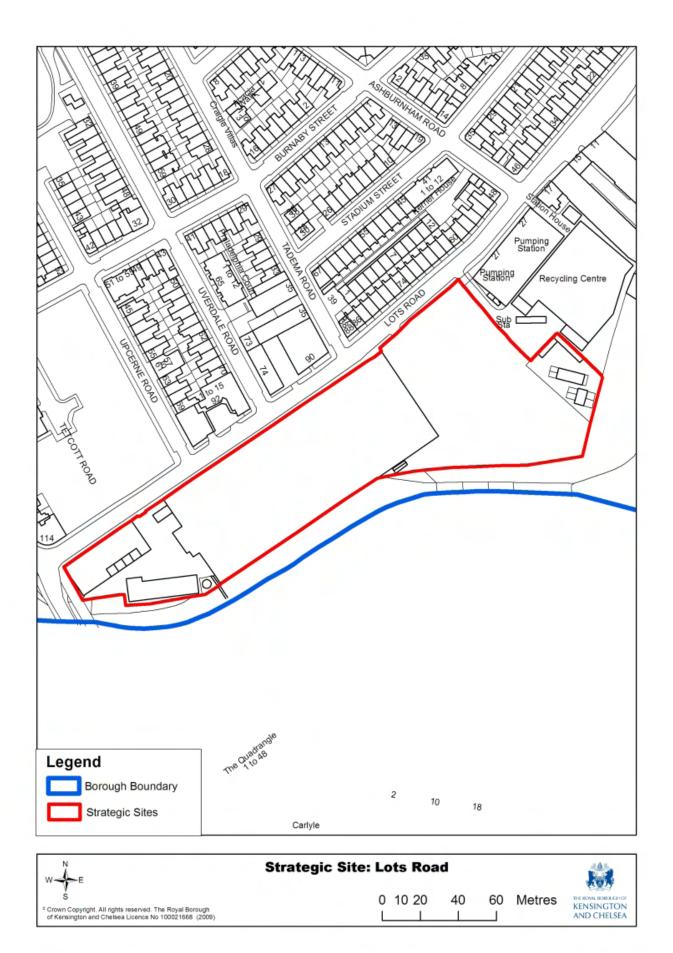

| N N                                                                                                                                   | Flood Risk Zones 2 and 3 |  |    |        |                                                   |  |  |  |
|---------------------------------------------------------------------------------------------------------------------------------------|--------------------------|--|----|--------|---------------------------------------------------|--|--|--|
| <ul> <li>Crown Copyright. All rights reserved. The Royal Borough<br/>of Kensington and Chelsea Licence No 100021668 (2009)</li> </ul> | Lots Roa<br>0 15 3<br>   |  | 90 | Meters | THE ROYAL BOROUGH OF<br>KENSINGTON<br>AND CHELSEA |  |  |  |