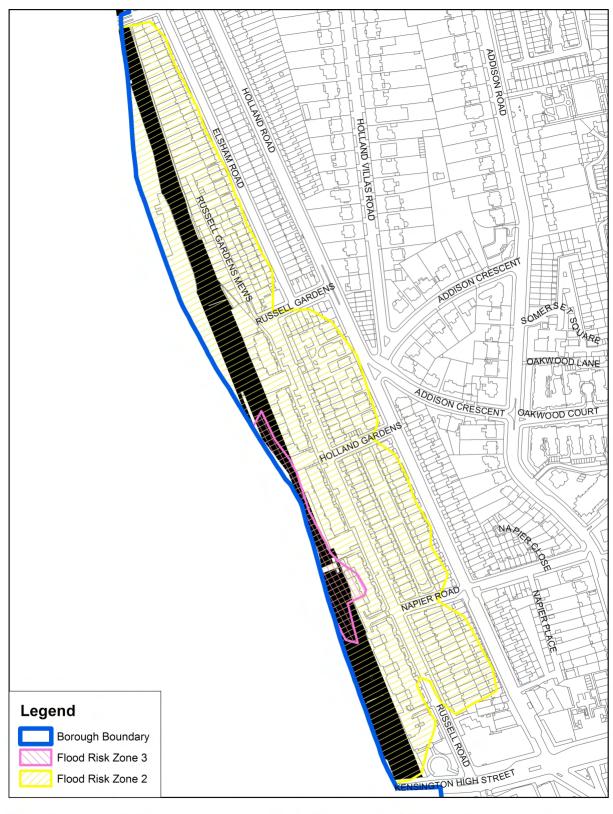

## 42.5 Flood Risk Zones 2 and 3

| w_N                                                                                                                                   | Flood Risk Zones 2 and 3                                   | ·乐业乐_                                             |
|---------------------------------------------------------------------------------------------------------------------------------------|------------------------------------------------------------|---------------------------------------------------|
| <ul> <li>Crown Copyright. All rights reserved. The Royal Borough<br/>of Kensington and Chelsea Licence No 100021668 (2009)</li> </ul> | Brompton Cemetery<br>0 15 30 60 90 Meters<br>└ ╷ │ ╷ │ ╷ │ | THE ROYAL BORGUGH OF<br>KENSINGTON<br>AND CHELSEA |

Flood Risk Zones 2 & 3 Royal Hospital

| w_N                                                                                                                | Flood Risk Zones 2 and 3                                     |  |
|--------------------------------------------------------------------------------------------------------------------|--------------------------------------------------------------|--|
| ° Crown Copyright. All rights reserved. The Royal Borough<br>of Kensington and Chelsea Licence No 100021668 (2009) | <b>Russell Road</b><br>0 25 50 100 150 Mete<br>└──└──└──└──┘ |  |