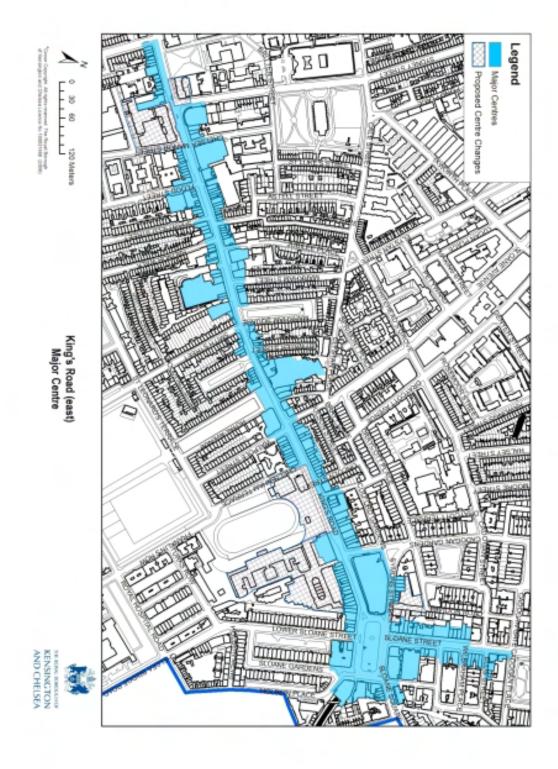

| Kings Road East |        |    |         |  |    |  |    | 12002  |                           |  |
|---------------------------------------------------------------------------------|-----------------|--------|----|---------|--|----|--|----|--------|---------------------------|--|
| All rights reserved. The Raval Borough<br>d Chersea Licence No 100021668 (2009) |                 | 0<br>L | 15 | 30<br>1 |  | 60 |  | 90 | Meters | KENSINGTON<br>AND CHELSEA |  |
|                                                                                 |                 |        |    |         |  |    |  |    |        |                           |  |

Crown Copyrig of Kensington



### **42.7 Higher Order Town** Centres