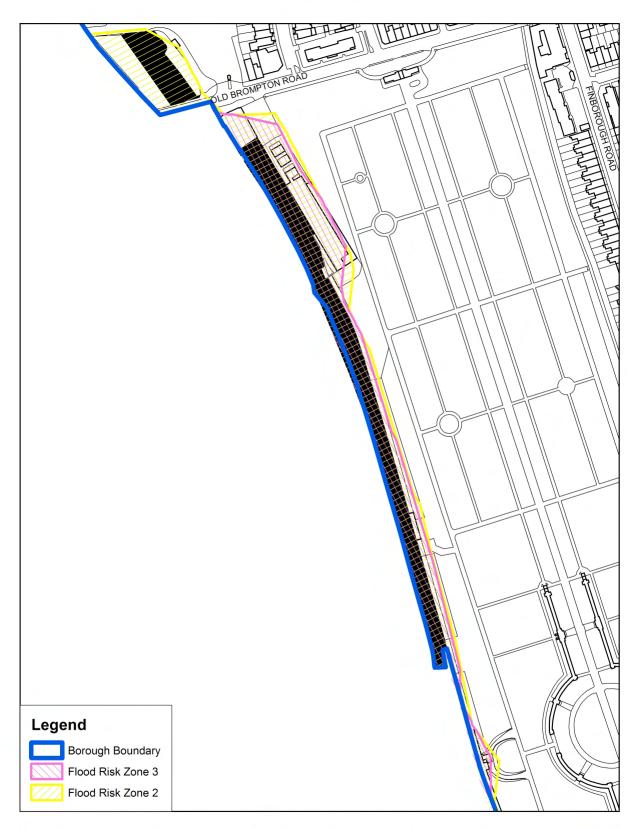

## 42.5 Flood Risk Zones 2 and 3

| w_N                                                                                                                                   | Flood Risk Zones 2 and 3                                   | ·乐业乐_                                             |
|---------------------------------------------------------------------------------------------------------------------------------------|------------------------------------------------------------|---------------------------------------------------|
| <ul> <li>Crown Copyright. All rights reserved. The Royal Borough<br/>of Kensington and Chelsea Licence No 100021668 (2009)</li> </ul> | Brompton Cemetery<br>0 15 30 60 90 Meters<br>└ ╷ │ ╷ │ ╷ │ | THE ROYAL BORGUGH OF<br>KENSINGTON<br>AND CHELSEA |

| м                                                                                                                                     | Flood Risk 2 | Zones 2        | and 3       |    |        | 天山外。                                              |
|---------------------------------------------------------------------------------------------------------------------------------------|--------------|----------------|-------------|----|--------|---------------------------------------------------|
| <ul> <li>Crown Copyright. All rights reserved. The Royal Borough<br/>of Kensington and Chelsea Licence No 100021668 (2009)</li> </ul> |              | beach<br>10 20 | 40<br>1   1 | 60 | Meters | THE ROYAL BOROUGH OF<br>KENSINGTON<br>AND CHELSEA |