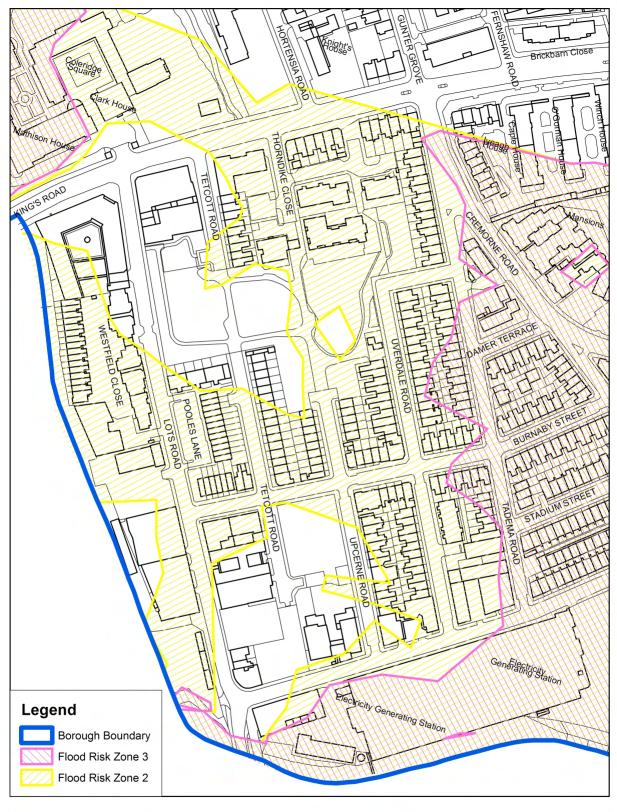

(2009) | <b>Russell Road</b><br>0 25 50 100 150 Mete<br>└──└──└──└──┘ |  |







| w_                                                                                                                                    | Flood Risk Zones 2 and 3                       | - <u>-</u> -                                      |
|---------------------------------------------------------------------------------------------------------------------------------------|------------------------------------------------|---------------------------------------------------|
| <ul> <li>Crown Copyright. All rights reserved. The Royal Borough<br/>of Kensington and Chelsea Licence No 100021668 (2009)</li> </ul> | Chelsea Physic Garden<br>0 20 40 80 120 Meters | THE ROYAL BOROUGH OF<br>KENSINGTON<br>AND CHELSEA |



| N N                                                                                                                                   | Flood Risk Zones 2 and 3 |  |    |        |                                                   |  |  |  |
|---------------------------------------------------------------------------------------------------------------------------------------|--------------------------|--|----|--------|---------------------------------------------------|--|--|--|
| <ul> <li>Crown Copyright. All rights reserved. The Royal Borough<br/>of Kensington and Chelsea Licence No 100021668 (2009)</li> </ul> | Lots Roa<br>0 15 3<br>   |  | 90 | Meters | THE ROYAL BOROUGH OF<br>KENSINGTON<br>AND CHELSEA |  |  |  |

## **42.6 Proposed Town Centre Boundary Changes**





|