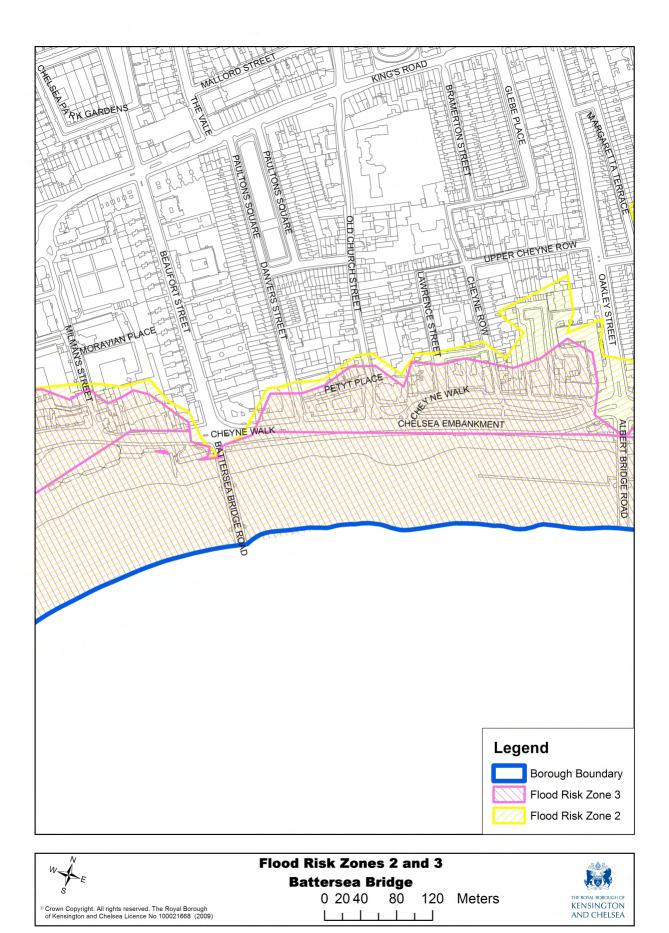

## 42.5 Flood Risk Zones 2 and 3

| w_N                                                                                                                                   | Flood Risk Zones 2 and 3                                   | ·乐业乐_                                             |
|---------------------------------------------------------------------------------------------------------------------------------------|------------------------------------------------------------|---------------------------------------------------|
| <ul> <li>Crown Copyright. All rights reserved. The Royal Borough<br/>of Kensington and Chelsea Licence No 100021668 (2009)</li> </ul> | Brompton Cemetery<br>0 15 30 60 90 Meters<br>└ ╷ │ ╷ │ ╷ │ | THE ROYAL BORGUGH OF<br>KENSINGTON<br>AND CHELSEA |