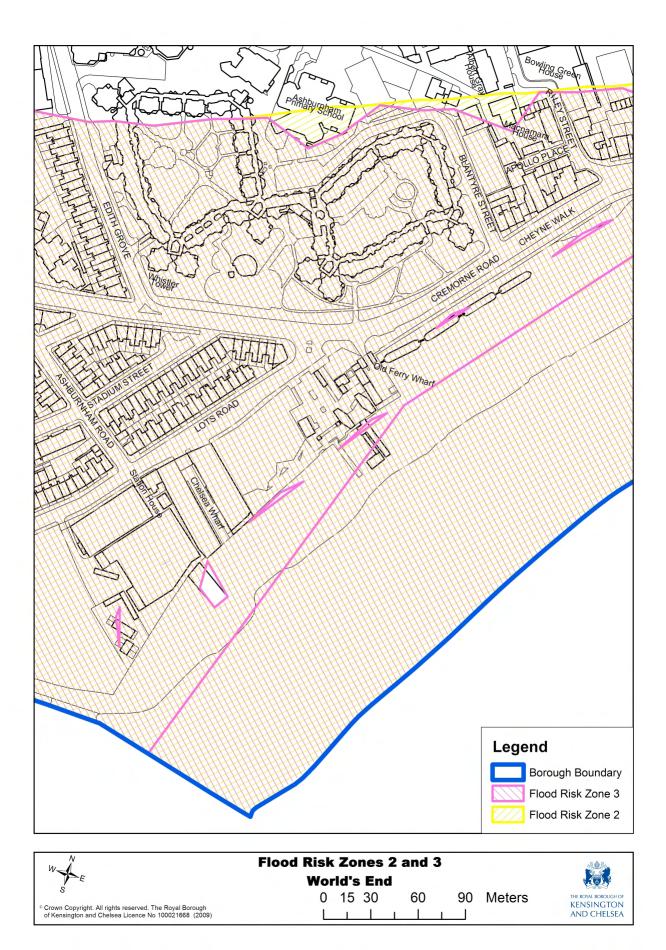

## 42.5 Flood Risk Zones 2 and 3

| w_N                                                                                                                                   | Flood Risk Zones 2 and 3                                   | ·乐业乐_                                             |
|---------------------------------------------------------------------------------------------------------------------------------------|------------------------------------------------------------|---------------------------------------------------|
| <ul> <li>Crown Copyright. All rights reserved. The Royal Borough<br/>of Kensington and Chelsea Licence No 100021668 (2009)</li> </ul> | Brompton Cemetery<br>0 15 30 60 90 Meters<br>└ ╷ │ ╷ │ ╷ │ | THE ROYAL BORGUGH OF<br>KENSINGTON<br>AND CHELSEA |

| N N                                                                                                                                   | Flood Risk Zones 2 and 3 |  |    |        |                                                   |  |  |  |
|---------------------------------------------------------------------------------------------------------------------------------------|--------------------------|--|----|--------|---------------------------------------------------|--|--|--|
| <ul> <li>Crown Copyright. All rights reserved. The Royal Borough<br/>of Kensington and Chelsea Licence No 100021668 (2009)</li> </ul> | Lots Roa<br>0 15 3<br>   |  | 90 | Meters | THE ROYAL BOROUGH OF<br>KENSINGTON<br>AND CHELSEA |  |  |  |