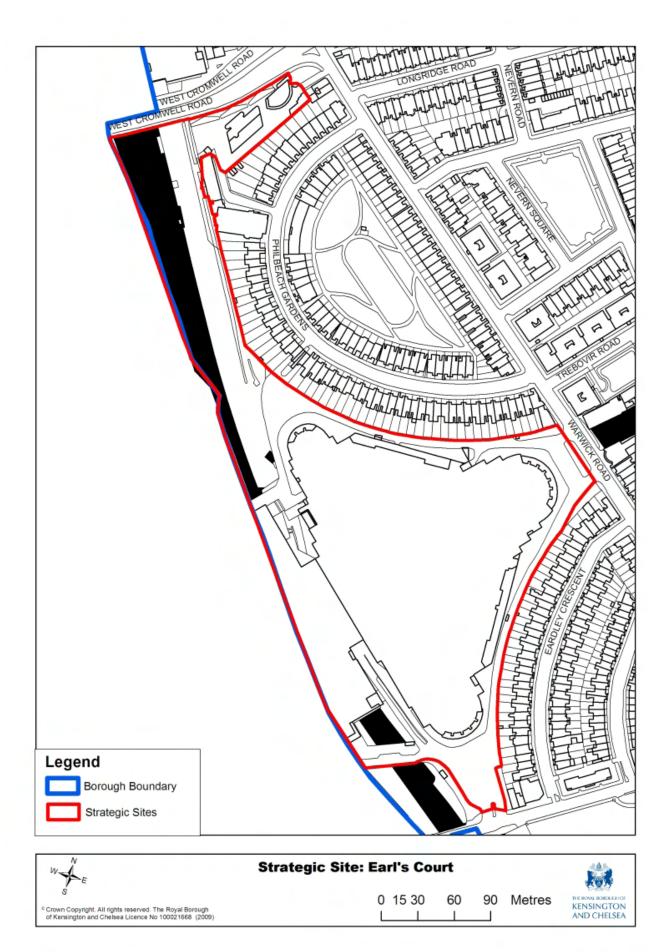

| W FE                                                                                                                                            | offategie offer Harwick Road |   |    |        | <b>Kot</b>                                      |
|-------------------------------------------------------------------------------------------------------------------------------------------------|------------------------------|---|----|--------|-------------------------------------------------|
| S <sup>o</sup><br><sup>c</sup> Crown Copyright, All rights reserved. The Royal Borough<br>of Kensington and Chelsea Licence No 100021668 (2009) | 0 15 30 60<br>L L L          | 0 | 90 | Metres | THE ROAL BORDLEHOF<br>KENSINGTON<br>AND CHELSEA |