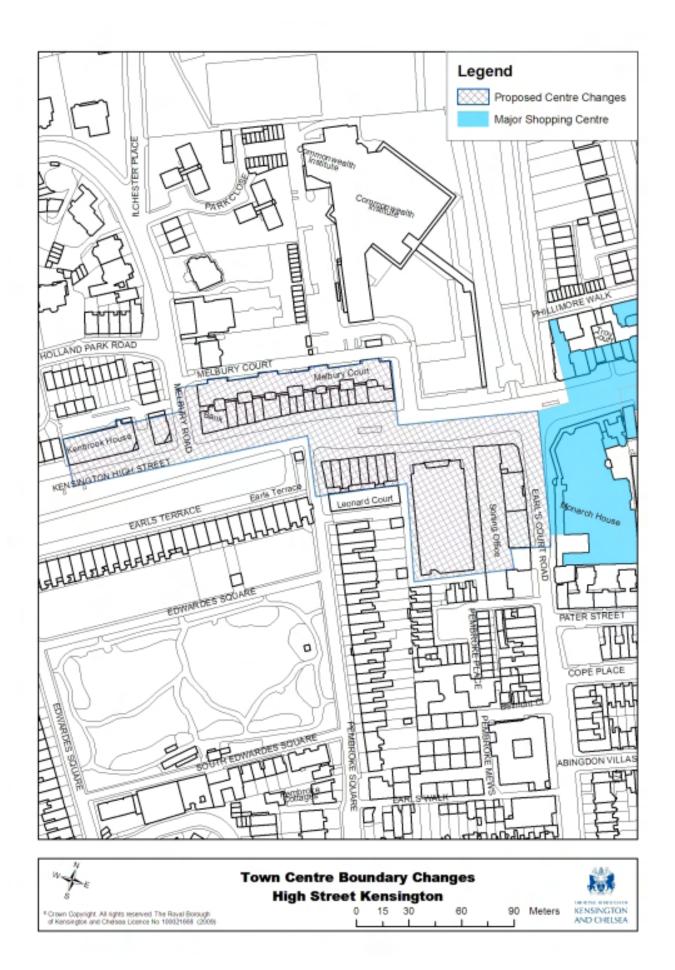

## **42.6 Proposed Town Centre Boundary Changes**

|                                                                                 | Kings Road East |        |    |         |  |    |  |    | 12002  |                           |  |
|---------------------------------------------------------------------------------|-----------------|--------|----|---------|--|----|--|----|--------|---------------------------|--|
| All rights reserved. The Raval Borough<br>d Chersea Licence No 100021668 (2009) |                 | 0<br>L | 15 | 30<br>1 |  | 60 |  | 90 | Meters | KENSINGTON<br>AND CHELSEA |  |
|                                                                                 |                 |        |    |         |  |    |  |    |        |                           |  |