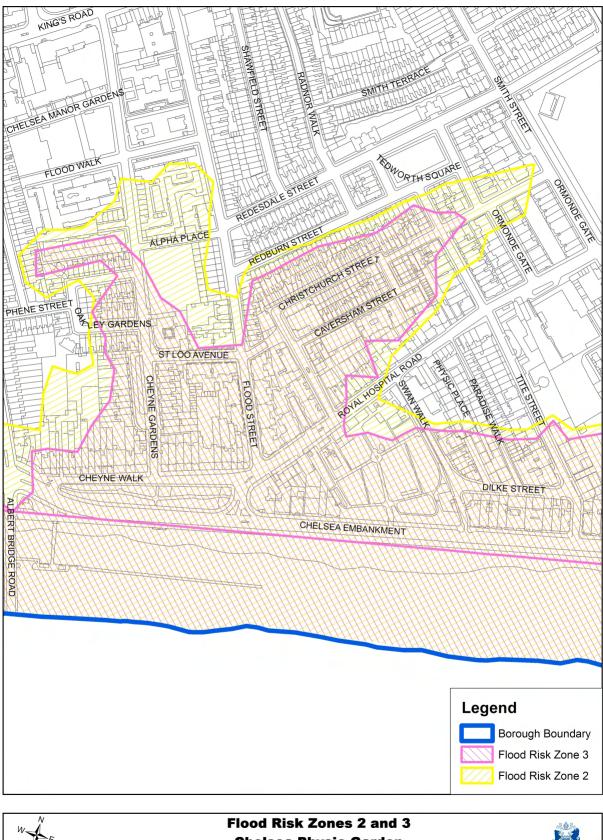

## 42.5 Flood Risk Zones 2 and 3

| w_N                                                                                                                                   | Flood Risk Zones 2 and 3                                   | ·乐业乐_                                             |
|---------------------------------------------------------------------------------------------------------------------------------------|------------------------------------------------------------|---------------------------------------------------|
| <ul> <li>Crown Copyright. All rights reserved. The Royal Borough<br/>of Kensington and Chelsea Licence No 100021668 (2009)</li> </ul> | Brompton Cemetery<br>0 15 30 60 90 Meters<br>└ ╷ │ ╷ │ ╷ │ | THE ROYAL BORGUGH OF<br>KENSINGTON<br>AND CHELSEA |