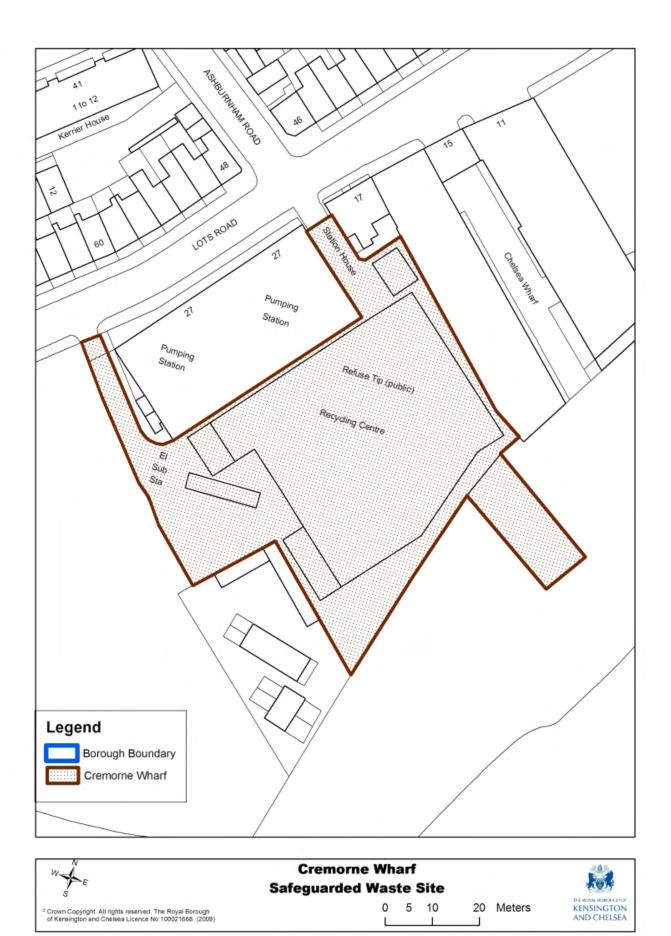

| <b>Central Activities Zone</b> |     |     | A.A.S.                           |
|-------------------------------------------------------------------------------------------------------------------------------|--------------------------------|-----|-----|----------------------------------|
| S E                                                                                                                           | Museums Complex                |     |     | 1.20                             |
| <sup>c</sup> Crown Copyright. All rights reserved. The Royal Borough<br>of Kensington and Chelsea Licence No 100021668 (2009) | 0 30 60                        | 120 | 180 | Metres KENSINGTON<br>AND CHELSEA |

### 42.4 Safeguarded Waste Site



## 42.5 Flood Risk Zones 2 and 3



| w_N                                                                                                                                   | Flood Risk Zones 2 and 3                                   | ·乐业乐_                                             |
|---------------------------------------------------------------------------------------------------------------------------------------|------------------------------------------------------------|---------------------------------------------------|
| <ul> <li>Crown Copyright. All rights reserved. The Royal Borough<br/>of Kensington and Chelsea Licence No 100021668 (2009)</li> </ul> | Brompton Cemetery<br>0 15 30 60 90 Meters<br>└ ╷ │ ╷ │ ╷ │ | THE ROYAL BORGUGH OF<br>KENSINGTON<br>AND CHELSEA |







|