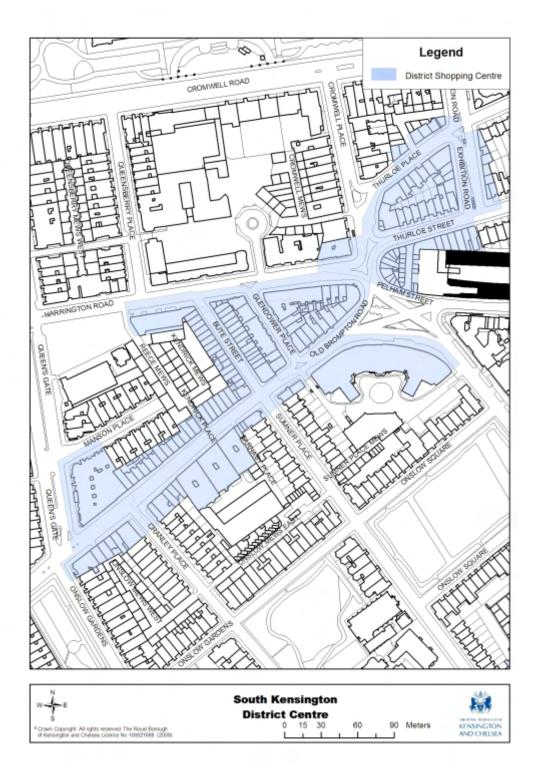

| Kings Road East |        |    |         |  |    |  |    | 12002  |                           |  |
|---------------------------------------------------------------------------------|-----------------|--------|----|---------|--|----|--|----|--------|---------------------------|--|
| All rights reserved. The Raval Borough<br>d Chersea Licence No 100021668 (2009) |                 | 0<br>L | 15 | 30<br>1 |  | 60 |  | 90 | Meters | KENSINGTON<br>AND CHELSEA |  |
|                                                                                 |                 |        |    |         |  |    |  |    |        |                           |  |

Crown Copyrig of Kensington



### **42.7 Higher Order Town** Centres