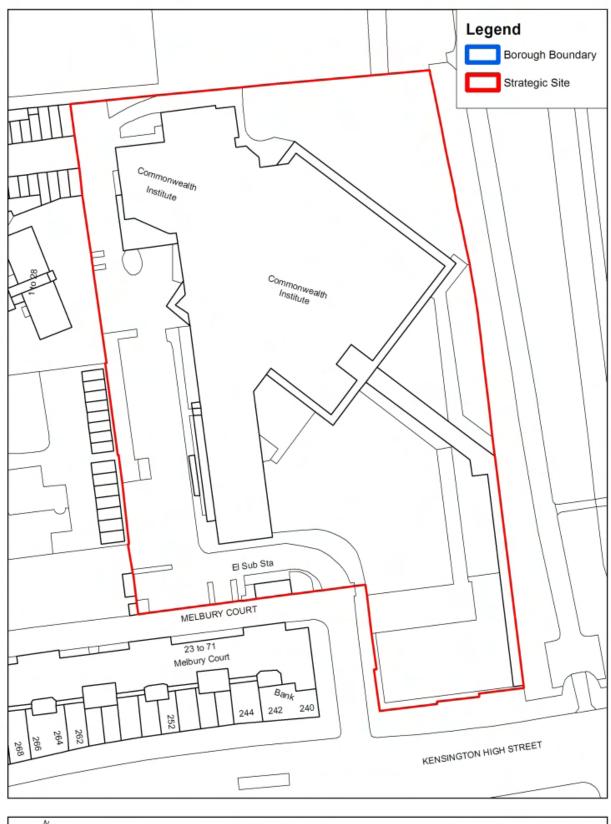

#### **42.1 Strategic Site Boundaries**

| $w \not\downarrow_{\varepsilon}^{v}$ Strategic Site: Former                                                                        | Co | m | mon     | wealt | h Ins | stitute | <b>K</b>                                          |
|------------------------------------------------------------------------------------------------------------------------------------|----|---|---------|-------|-------|---------|---------------------------------------------------|
| S<br><sup>c</sup> Crown Copyright. All rights reserved. The Royal Borough<br>of Kensington and Chelsea Licence No 100021668 (2009) | 0  | 5 | 10<br>I | 20    | 30    | Meters  | THE ROYAL BORDAUCHOF<br>KENSINGTON<br>AND CHELSEA |