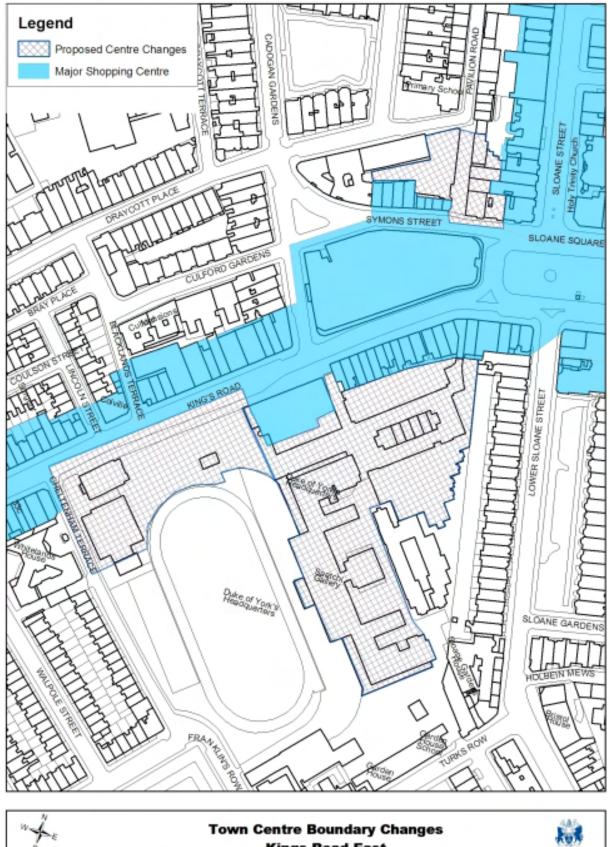

## **42.6 Proposed Town Centre Boundary Changes**

|                                                                                 | Kings Road East |        |    |         |  |    |  |    | 12002  |                           |  |
|---------------------------------------------------------------------------------|-----------------|--------|----|---------|--|----|--|----|--------|---------------------------|--|
| All rights reserved. The Raval Borough<br>d Chersea Licence No 100021668 (2009) |                 | 0<br>L | 15 | 30<br>1 |  | 60 |  | 90 | Meters | KENSINGTON<br>AND CHELSEA |  |
|                                                                                 |                 |        |    |         |  |    |  |    |        |                           |  |