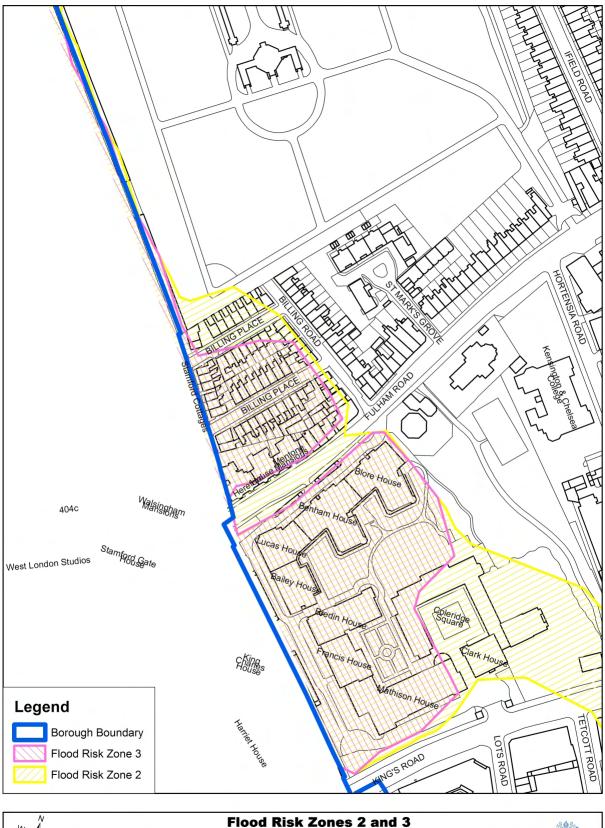

## 42.5 Flood Risk Zones 2 and 3

| w_N                                                                                                                                   | Flood Risk Zones 2 and 3                                   | ·乐业乐_                                             |
|---------------------------------------------------------------------------------------------------------------------------------------|------------------------------------------------------------|---------------------------------------------------|
| <ul> <li>Crown Copyright. All rights reserved. The Royal Borough<br/>of Kensington and Chelsea Licence No 100021668 (2009)</li> </ul> | Brompton Cemetery<br>0 15 30 60 90 Meters<br>└ ╷ │ ╷ │ ╷ │ | THE ROYAL BORGUGH OF<br>KENSINGTON<br>AND CHELSEA |