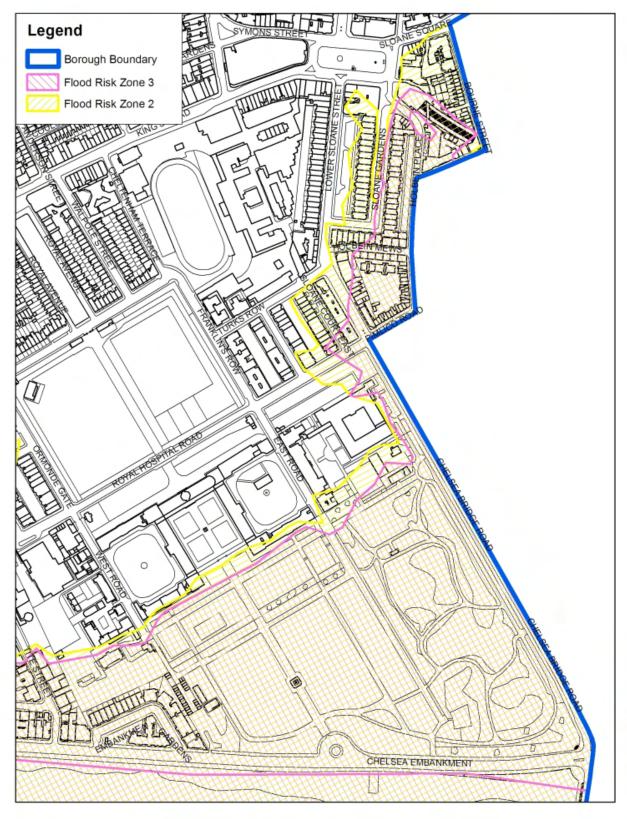

## 42.5 Flood Risk Zones 2 and 3

| w_N                                                                                                                                   | Flood Risk Zones 2 and 3                                   | ·乐业乐_                                             |
|---------------------------------------------------------------------------------------------------------------------------------------|------------------------------------------------------------|---------------------------------------------------|
| <ul> <li>Crown Copyright. All rights reserved. The Royal Borough<br/>of Kensington and Chelsea Licence No 100021668 (2009)</li> </ul> | Brompton Cemetery<br>0 15 30 60 90 Meters<br>└ ╷ │ ╷ │ ╷ │ | THE ROYAL BORGUGH OF<br>KENSINGTON<br>AND CHELSEA |

|                                                                                                                    | Flood Risk Zones 2 and 3                      |                                                   |
|--------------------------------------------------------------------------------------------------------------------|-----------------------------------------------|---------------------------------------------------|
| ° Crown Copyright. All rights reserved. The Royal Borough<br>of Kensington and Chelsea Licence No 100021668 (2009) | Sloane Square (South)<br>0 15 30 60 90 Meters | THE ROVAL BOROUGH OF<br>KENSINGTON<br>AND CHELSEA |

| w                                                         | Flood Risk Zones 2 and 3 |     |        | ·景▲景。                     |
|-----------------------------------------------------------|--------------------------|-----|--------|---------------------------|
| S E                                                       | Royal Hospital           |     |        | 100                       |
| © Crown Copyright, All rights reserved. The Royal Borough | 0 25 50                  | 100 | Meters | THE ROWL BOROUGH OF       |
| of Kensington and Chelsea Licence No 100021668 (2009)     |                          |     |        | KENSINGTON<br>AND CHELSEA |