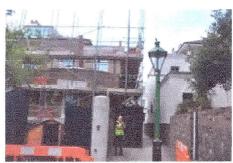

Key to the photographs:

DSC\_0270: Rear of 3/4 Albert Place: comprehensive refurbishment of two houses including basements – started December 2012-not yet finished!

DSC\_0271: 7 Albert Place: major refurbishment (no basement)