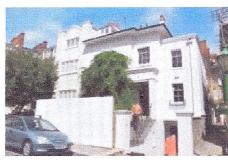

DSC\_0278: 7 Albert Place: major refurbishment

DSC\_0279: 5 Albert Place: proposed basement granted on appeal-refusal was based on the loss of a mature tree (9 December 2013)

DSC\_0280: 5 Albert Place: Acacia in back garden that will be felled to accommodate a basement with 85% coverage of back garden allowed on appeal. This tree is of great amenity value to the area, particularly to Cambridge Place.