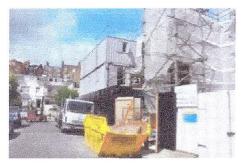

Key to the photographs:

DSC\_0270: Rear of 3/4 Albert Place: comprehensive refurbishment of two houses including basements – started December 2012-not yet finished!

DSC\_0271: 7 Albert Place: major refurbishment (no basement)

DSC\_0278: 7 Albert Place: major refurbishment

DSC\_0279: 5 Albert Place: proposed basement granted on appeal-refusal was based on the loss of a mature tree (9 December 2013)

DSC\_0280: 5 Albert Place: Acacia in back garden that will be felled to accommodate a basement with 85% coverage of back garden allowed on appeal. This tree is of great amenity value to the area, particularly to Cambridge Place.